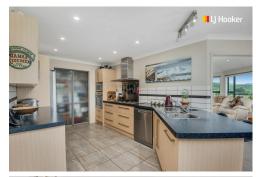

Your living style is well catered for throughout the home including the very efficient kitchen which is open plan to the dining room. The separate lounge with its woodburner, is like many of the other rooms, with commanding views over the surrounding countryside. Indoor/outdoor options have you choosing which courtyard you wish to sit out on. Family are also well set up with 2 bathrooms