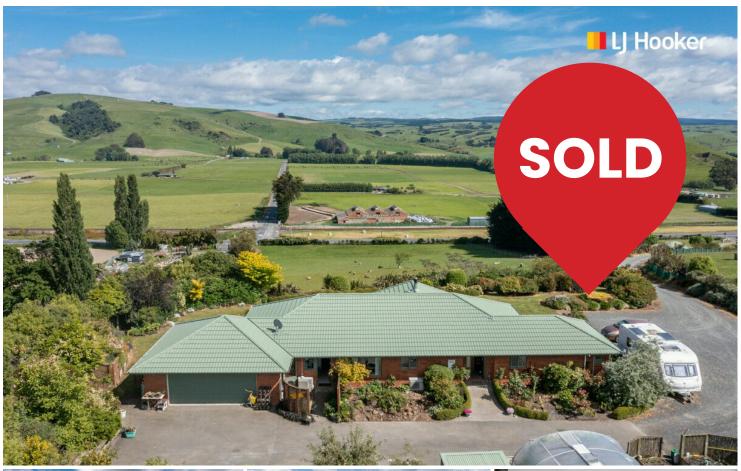

## Extraordinary Lifestyle!

This very desirable 3.1ha (more or less) lifestyle property has often been talked about as the 'one with the large American barn in the front yard'. What you don't see from the road is the very well constructed 4 bedroom family home at the top of the drive. The brilliant setting of the home will have you spellbound with the big views on offer.

Your living style is well catered for throughout the home including the very efficient kitchen which is open plan to the dining room. The separate lounge with its woodburner, is like many of the other rooms, with commanding views over the surrounding countryside. Indoor/outdoor options have you choosing which courtyard you wish to sit out on. Family are also well set up with 2 bathrooms

including ensuite and 3 toilets.

The beauty of this property is you have space to run a few sheep, hens are well catered for, and the gardens are well established.

The 144sqm (approx.) barn is certainly one of the many features of the property. Concrete floors, power and high doors add to the benefits it offers.