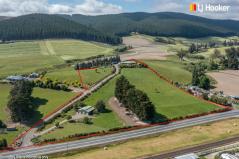

## Extraordinary Lifestyle!

This very desirable 3.1ha (more or less) lifestyle property has often been talked about as the 'one with the large American barn in the front yard'. What you don't see from the road is the very well constructed 4 bedroom family home at the top of the drive. The brilliant setting of the home will have you spellbound with the big views on offer.

including ensuite and 3 toilets.

The beauty of this property is you have space to run a few sheep, hens are well catered for, and the gardens are well established.

The 144sqm (approx.) barn is certainly one of the many features of the property. Concrete floors, power and high doors add to the benefits it offers.

An ideally situated property being close to Waihola and Milton district.

Viewing is by appointment.