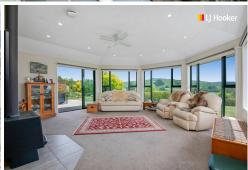

Your living style is well catered for throughout the home including the very efficient kitchen which is open plan to the dining room. The separate lounge with its woodburner, is like many of the other rooms, with commanding views over the surrounding countryside. Indoor/outdoor options have you choosing which courtyard you wish to sit out on. Family are also well set up with 2 bathrooms