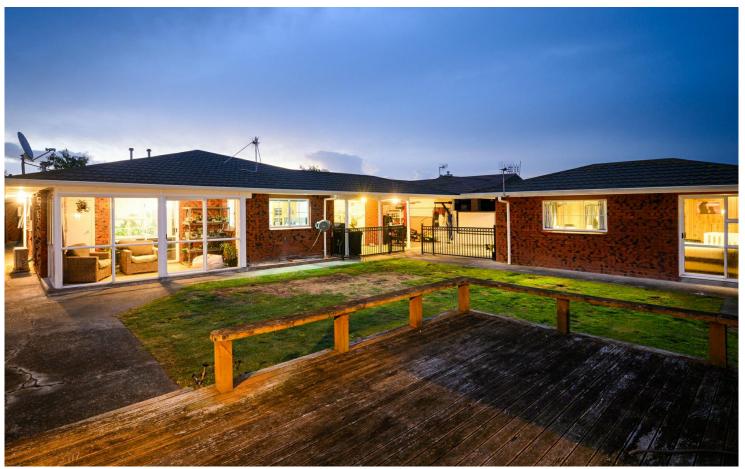

## Milson, 6 Grange Place

Spacious Family Living in a Prime Location!

\$20,000 below CV!!

Designed with family living in mind, this 203m2 home offers the perfect combination of space, functionality, and convenience. Whether you're looking for multiple living areas, extra accommodation, or effortless indoor-outdoor flow, this home ticks all the boxes!

Private, sun-soaked deck - the perfect spot for outdoor dining and entertaining

Fully fenced back section - safe for kids and pets

Enclosed carport offering secure parking

Unbeatable Location with St. Peter's College right at your back gate, Milson shops close by and Palmerston North Hospital only minutes away.

Situated in a quiet cul-de-sac, offering peace and privacy

This home is a rare find in such a sought-after location. Don't miss your chance - call Jeannie Boswell.

| Property ID   | WG1GFB |
|---------------|--------|
| Property Type | House  |
| House Size    | 203 m2 |
| Land Area     | 649 m2 |