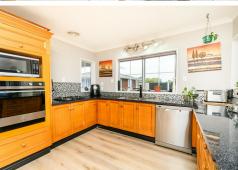

Open plan lounge and dining area which flows through to an open plan Kitchen and family room. These space gives great flexible living options.

Four spacious bedrooms, including a master suite with walk-in robe and en-suite