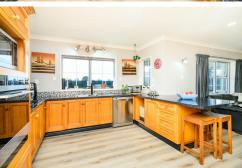

Open plan lounge and dining area which flows through to an open plan Kitchen and family room. These space gives great flexible living options.

Four spacious bedrooms, including a master suite with walk-in robe and en-suite