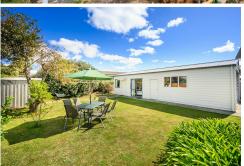

# The Gem in Gemini

This property truly is the Gem in Gemini Avenue. The cute 89m2 (more or less) home is set on a lush 688m2 (more or less) section, offering plenty of space for outdoor activities, gardening or simply relaxing.

The kitchen/ dining area is very functional and leads into the sunny family room, which is a bright and welcoming space perfect for hanging out with the family or quiet afternoons.

A double garage off the road provides safe secure parking where you can tuck your vehicles up whenever you need to.