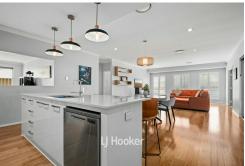

No detail has been overlooked in this 4-bedroom, 2-bathroom residence. The sleek and sophisticated kitchen is at the heart of the home, boasting ample storage, a huge walk-in pantry, and top-quality fixtures. Overlooking the open-plan living area, it seamlessly flows out to the beautifully decked alfresco, perfect for entertaining and enjoying the surrounding garden.