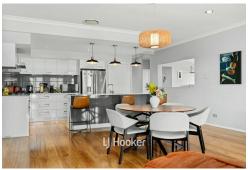

No detail has been overlooked in this 4-bedroom, 2-bathroom residence. The sleek and sophisticated kitchen is at the heart of the home, boasting ample storage, a huge walk-in pantry, and top-quality fixtures. Overlooking the open-plan living area, it seamlessly flows out to the beautifully decked alfresco, perfect for entertaining and enjoying the surrounding garden.