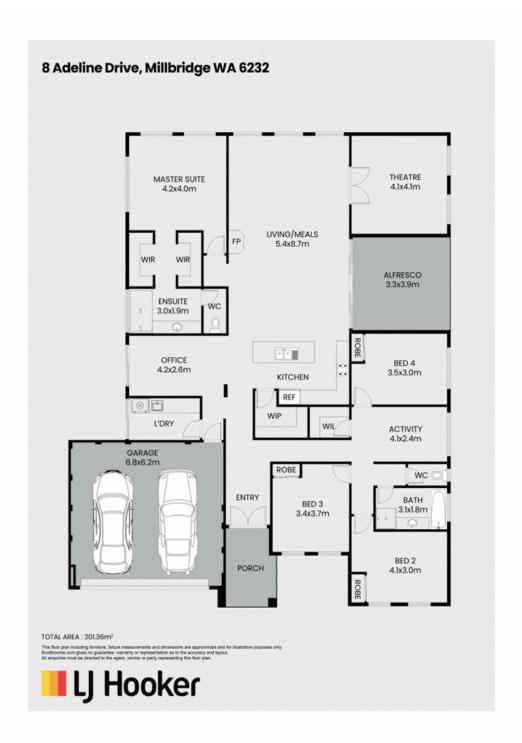

## Elegant Family Living in Sought-After Millbridge

Step into this beautifully built 2015 Ventura home, where quality craftsmanship meets modern living. Perfectly positioned on a spacious 713m2 corner block in the prestigious Millbridge Estate, this impressive property offers over 230m2 of living space and is packed with thoughtful features designed for comfort and style.

No detail has been overlooked in this 4-bedroom, 2-bathroom residence. The sleek and sophisticated kitchen is at the heart of the home, boasting ample storage, a huge walk-in pantry, and top-quality fixtures. Overlooking the open-plan living area, it seamlessly flows out to the beautifully decked alfresco, perfect for entertaining and enjoying the surrounding garden.

This home's expansive layout is ideal for families, offering generous living spaces including a kids activity room, study, and a private theatre room. With high ceilings and ducted reverse-cycle air conditioning throughout, you'll stay comfortable all year round.

## Standout Features:

- 4 spacious bedrooms, complete with stylish shutters and domain blinds
- Master suite with his-and-hers robes and a luxurious double shower in the ensuite
- Double mirrored robes in all minor bedrooms
- Sleek, modern kitchen with high-quality finishes
- Dedicated theatre room, kids' activity area, and study
- Reverse-cycle air conditioning and high ceilings throughout
- Impressive decked alfresco, perfect for outdoor entertaining
- Laminate flooring in main areas, with plush carpets in the bedrooms and theatre room
- Premium window treatments and modern downlights throughout
- Plenty of storage options, including a walk-in storeroom
- Security cameras installed for peace of mind
- Side access to the large backyard and a massive 6.2 x 5.4m workshop

| Property ID   | 16H0HND |  |
|---------------|---------|--|
| Property Type | House   |  |
| House Size    | 232 m²  |  |
| Land Area     | 714 m²  |  |