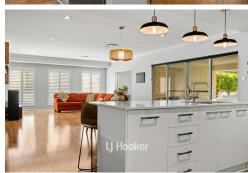

No detail has been overlooked in this 4-bedroom, 2-bathroom residence. The sleek and sophisticated kitchen is at the heart of the home, boasting ample storage, a huge walk-in pantry, and top-quality fixtures. Overlooking the open-plan living area, it seamlessly flows out to the beautifully decked alfresco, perfect for entertaining and enjoying the surrounding garden.

## Standout Features:

- 4 spacious bedrooms, complete with stylish shutters and domain blinds
- Master suite with his-and-hers robes and a luxurious double shower in the ensuite
- Double mirrored robes in all minor bedrooms
- Sleek, modern kitchen with high-quality finishes
- Dedicated theatre room, kids' activity area, and study
- Reverse-cycle air conditioning and high ceilings throughout
- Impressive decked alfresco, perfect for outdoor entertaining
- Laminate flooring in main areas, with plush carpets in the bedrooms and theatre room
- Premium window treatments and modern downlights throughout
- Plenty of storage options, including a walk-in storeroom
- Security cameras installed for peace of mind
- Side access to the large backyard and a massive 6.2 x 5.4m workshop