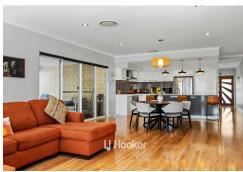

No detail has been overlooked in this 4-bedroom, 2-bathroom residence. The sleek and sophisticated kitchen is at the heart of the home, boasting ample storage, a huge walk-in pantry, and top-quality fixtures. Overlooking the open-plan living area, it seamlessly flows out to the beautifully decked alfresco, perfect for entertaining and enjoying the surrounding garden.

This home's expansive layout is ideal for families, offering generous living spaces including a kids activity room, study, and a private theatre room. With high ceilings and ducted reverse-cycle air conditioning throughout, you'll stay comfortable all year round.