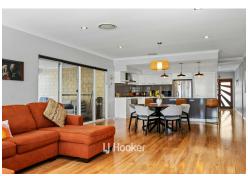

No detail has been overlooked in this 4-bedroom, 2-bathroom residence. The sleek and sophisticated kitchen is at the heart of the home, boasting ample storage, a huge walk-in pantry, and top-quality fixtures. Overlooking the open-plan living area, it seamlessly flows out to the beautifully decked alfresco, perfect for entertaining and enjoying the surrounding garden.

This home's expansive layout is ideal for families, offering generous living spaces including a kids activity room, study, and a private theatre room. With high ceilings and ducted reverse-cycle air conditioning throughout, you'll stay comfortable all year round.