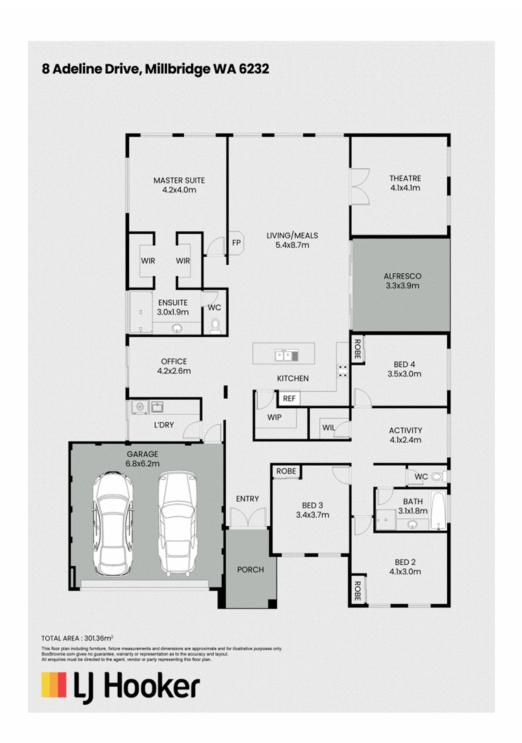

## Elegant Family Living in Sought-After Millbridge

Step into this beautifully built 2015 Ventura home, where quality craftsmanship meets modern living. Perfectly positioned on a spacious 713m2 corner block in the prestigious Millbridge Estate, this impressive property offers over 230m2 of living space and is packed with thoughtful features designed for comfort and style.

No detail has been overlooked in this 4-bedroom, 2-bathroom residence. The sleek and sophisticated kitchen is at the heart of the home, boasting ample storage, a huge walk-in pantry, and top-quality fixtures. Overlooking the open-plan living area, it seamlessly flows out to the beautifully decked alfresco, perfect for entertaining and enjoying the surrounding garden.

This home's expansive layout is ideal for families, offering generous living spaces including a kids activity room, study, and a private theatre room. With high ceilings and ducted reverse-cycle air conditioning throughout, you'll stay comfortable all year round.

## Standout Features:

- 4 spacious bedrooms, complete with stylish shutters and domain blinds
- Master suite with his-and-hers robes and a luxurious double shower in the ensuite
- Double mirrored robes in all minor bedrooms
- Sleek, modern kitchen with high-quality finishes
- Dedicated theatre room, kids' activity area, and study
- Reverse-cycle air conditioning and high ceilings throughout
- Impressive decked alfresco, perfect for outdoor entertaining
- Laminate flooring in main areas, with plush carpets in the bedrooms and theatre room
- Premium window treatments and modern downlights throughout
- Plenty of storage options, including a walk-in storeroom
- Security cameras installed for peace of mind
- Side access to the large backyard and a massive 6.2 x 5.4m workshop

| Property ID   | 16H0HND |   |
|---------------|---------|---|
| Property Type | House   | _ |
| House Size    | 232 m2  | _ |
| Land Area     | 714 m2  | _ |