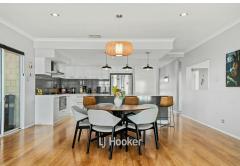

No detail has been overlooked in this 4-bedroom, 2-bathroom residence. The sleek and sophisticated kitchen is at the heart of the home, boasting ample storage, a huge walk-in pantry, and top-quality fixtures. Overlooking the open-plan living area, it seamlessly flows out to the beautifully decked alfresco, perfect for entertaining and enjoying the surrounding garden.

## Standout Features:

- 4 spacious bedrooms, complete with stylish shutters and domain blinds
- Master suite with his-and-hers robes and a luxurious double shower in the ensuite
- Double mirrored robes in all minor bedrooms
- Sleek, modern kitchen with high-quality finishes
- Dedicated theatre room, kids' activity area, and study
- Reverse-cycle air conditioning and high ceilings throughout
- Impressive decked alfresco, perfect for outdoor entertaining
- Laminate flooring in main areas, with plush carpets in the bedrooms and theatre room
- Premium window treatments and modern downlights throughout
- Plenty of storage options, including a walk-in storeroom
- Security cameras installed for peace of mind
- Side access to the large backyard and a massive 6.2 x 5.4m workshop