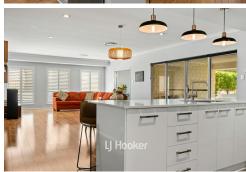

No detail has been overlooked in this 4-bedroom, 2-bathroom residence. The sleek and sophisticated kitchen is at the heart of the home, boasting ample storage, a huge walk-in pantry, and top-quality fixtures. Overlooking the open-plan living area, it seamlessly flows out to the beautifully decked alfresco, perfect for entertaining and enjoying the surrounding garden.

## Standout Features:

- 4 spacious bedrooms, complete with stylish shutters and domain blinds
- Master suite with his-and-hers robes and a luxurious double shower in the ensuite
- Double mirrored robes in all minor bedrooms
- Sleek, modern kitchen with high-quality finishes
- Dedicated theatre room, kids' activity area, and study
- Reverse-cycle air conditioning and high ceilings throughout
- Impressive decked alfresco, perfect for outdoor entertaining
- Laminate flooring in main areas, with plush carpets in the bedrooms and theatre room
- Premium window treatments and modern downlights throughout
- Plenty of storage options, including a walk-in storeroom
- Security cameras installed for peace of mind
- Side access to the large backyard and a massive 6.2 x 5.4m workshop