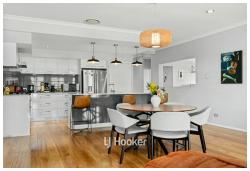

No detail has been overlooked in this 4-bedroom, 2-bathroom residence. The sleek and sophisticated kitchen is at the heart of the home, boasting ample storage, a huge walk-in pantry, and top-quality fixtures. Overlooking the open-plan living area, it seamlessly flows out to the beautifully decked alfresco, perfect for entertaining and enjoying the surrounding garden.

## Standout Features:

- 4 spacious bedrooms, complete with stylish shutters and domain blinds
- Master suite with his-and-hers robes and a luxurious double shower in the ensuite
- Double mirrored robes in all minor bedrooms
- Sleek, modern kitchen with high-quality finishes
- Dedicated theatre room, kids' activity area, and study
- Reverse-cycle air conditioning and high ceilings throughout
- Impressive decked alfresco, perfect for outdoor entertaining
- Laminate flooring in main areas, with plush carpets in the bedrooms and theatre room
- Premium window treatments and modern downlights throughout
- Plenty of storage options, including a walk-in storeroom
- Security cameras installed for peace of mind
- Side access to the large backyard and a massive 6.2 x 5.4m workshop