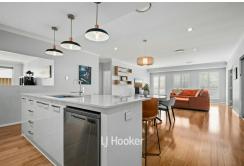

No detail has been overlooked in this 4-bedroom, 2-bathroom residence. The sleek and sophisticated kitchen is at the heart of the home, boasting ample storage, a huge walk-in pantry, and top-quality fixtures. Overlooking the open-plan living area, it seamlessly flows out to the beautifully decked alfresco, perfect for entertaining and enjoying the surrounding garden.

## Standout Features:

- 4 spacious bedrooms, complete with stylish shutters and domain blinds
- Master suite with his-and-hers robes and a luxurious double shower in the ensuite
- Double mirrored robes in all minor bedrooms
- Sleek, modern kitchen with high-quality finishes
- Dedicated theatre room, kids' activity area, and study
- Reverse-cycle air conditioning and high ceilings throughout
- Impressive decked alfresco, perfect for outdoor entertaining
- Laminate flooring in main areas, with plush carpets in the bedrooms and theatre room
- Premium window treatments and modern downlights throughout
- Plenty of storage options, including a walk-in storeroom
- Security cameras installed for peace of mind
- Side access to the large backyard and a massive 6.2 x 5.4m workshop