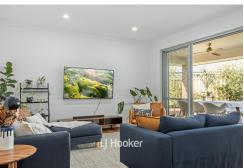

The open plan living, dining and kitchen area is the heart of the home. Adjacent to this area is a generous activity room —perfect for family time or a personal retreat. Stay comfortable year-round with the ducted reverse cycle air-conditioning. This home is designed to suit any lifestyle.

This is a home where every detail has been thoughtfully designed for modern living and entertaining.

Built in 2018 and positioned on 722m2, additional features include:

- Beautiful Australiana bush to the front garden, creating a shield of privacy
- Plantation shutters
- Downlights throughout
- Multiple outdoor entertaining areas
- Plenty of lawn for pets and kids to play