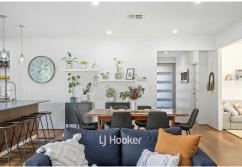

The open plan living, dining and kitchen area is the heart of the home. Adjacent to this area is a generous activity room —perfect for family time or a personal retreat. Stay comfortable year-round with the ducted reverse cycle air-conditioning. This home is designed to suit any lifestyle.

The kitchen is a chef's delight, boasting a scullery, 900mm premium appliances and ample bench space, making meal prep and entertaining effortless. Complimented by elegant window treatments, this home exudes style at every turn.