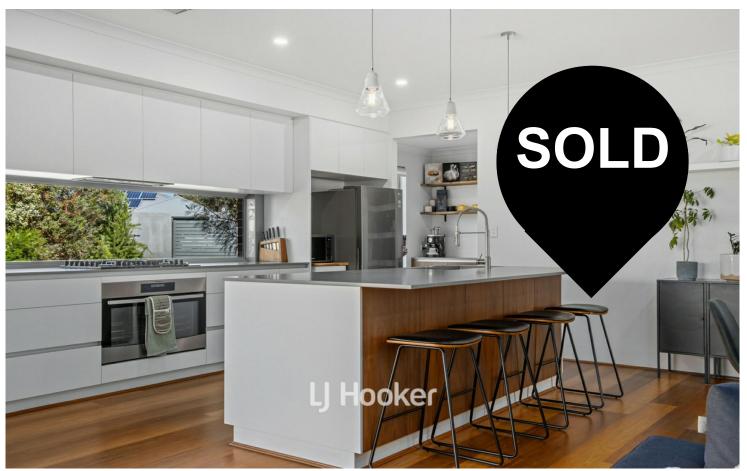

The open plan living, dining and kitchen area is the heart of the home. Adjacent to this area is a generous activity room —perfect for family time or a personal retreat. Stay comfortable year-round with the ducted reverse cycle air-conditioning. This home is designed to suit any lifestyle.

The kitchen is a chef's delight, boasting a scullery, 900mm premium appliances and ample bench space, making meal prep and entertaining effortless. Complimented by elegant window treatments, this home exudes style at every turn.