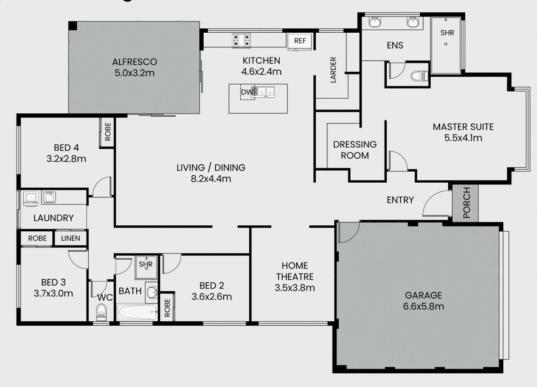

## 3 Glenelg Drive, Millbridge

This floor plan including furniture, fixture measurements and dimensions are approximate and for illustrative purposes only. LJ Hooker gives no guarantee, warranty or representation as to the accuracy and layout. All enquiries must be directed to the agent, vendor or party representing this floor plan.