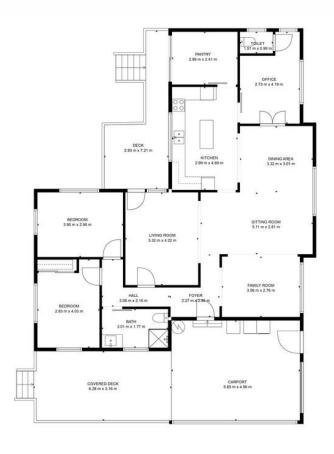

TOTAL: 122 m2 FLOOR 1: 122 m2 EXCLUDED AREAS: CARPORT: 27 m2, COVERED DECK: 21 m2, DECK: 15 m2

LJ Hooker