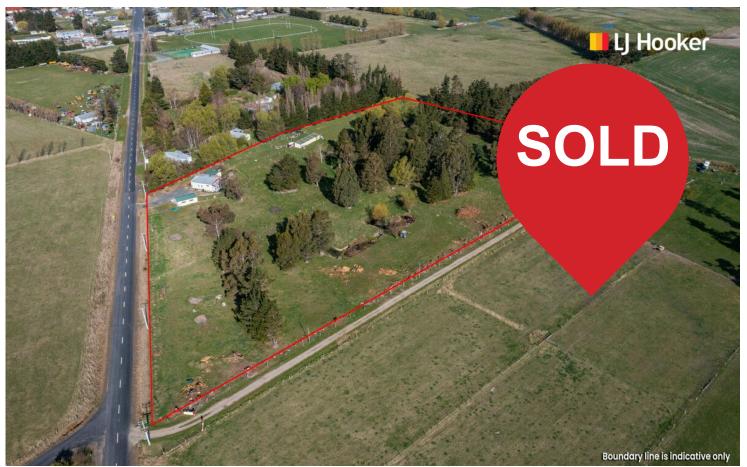

## Middlemarch, 51 Browns Road

A Great Lifestyle Property!

Set on a generous 3.75-hectare (+-) parcel of land, this lifestyle property offers a unique blend of space, privacy, and character in a way that feels truly inviting. The home exudes a certain charm with its original features, while remaining tidy and well-kept. The open living area serves as the heart of the home, where natural light streams in, creating a bright and airy atmosphere. A wood fire adds warmth and a cozy ambiance to the space during the cooler months.

This property also boasts convenient off-street parking, making access easy and ensuring space for the whole family. With its tucked-away location, it provides a nice level of privacy, giving you a peaceful space to enjoy your surroundings. Whether you're after a bit more seclusion or just a comfortable place to call home, this property will be perfect for you.