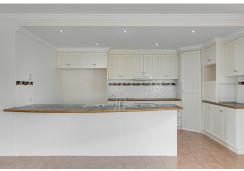

- \*Four Spacious built in bedrooms with and additional study
- \*Huge walk in robe and ensuite service the main bedroom
- \*Three-way main bathroom complete with bathtub
- \*Massive kitchen which overlooks the generous family room
- \*For a more relaxed setting unwind in the separate lounge room
- \*Take in the sunshine with a morning cuppa from the well aspected alfesco area
- \*The generous 755m2 allotment boast side access to the Double doored 7x6.5m brick shed
- \*The attached garage is also oversized being 6x6.5m suitable for most 4x4 vehicles
  Offering great internal spaces perfect for the family, with an additional office and shed ideal
  for a home business. This is a quality-built home with high 9 ft ceilings is in an enviable