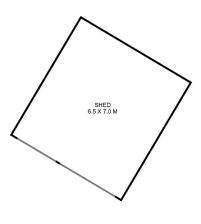

- \*Four Spacious built in bedrooms with and additional study
- \*Huge walk in robe and ensuite service the main bedroom
- \*Three-way main bathroom complete with bathtub
- \*Massive kitchen which overlooks the generous family room
- \*For a more relaxed setting unwind in the separate lounge room
- \*Take in the sunshine with a morning cuppa from the well aspected alfesco area
- \*The generous 755m2 allotment boast side access to the Double doored 7x6.5m brick shed
- \*The attached garage is also oversized being 6x6.5m suitable for most 4x4 vehicles
  Offering great internal spaces perfect for the family, with an additional office and shed ideal
  for a home business. This is a quality-built home with high 9 ft ceilings is in an enviable

## LJ Hooker Toowoomba (07) 4688 2222

Level 1, 677-683 Ruthven Street, TOOWOOMBA QLD 4350 toowoomba.ljhooker.com.au | toowoomba@ljht.com.au

LJ Hooker 13 Maggie Court, Middle Ridge
This plan is for representational purposes only. All dimensions displayed are approximate and shouldn't be solely relied upon.
Do not edit, reproduce, copy, modify, crop or in any way exploit copyright to Statik Illusions. More info: statikillusions.com/usage-rights/