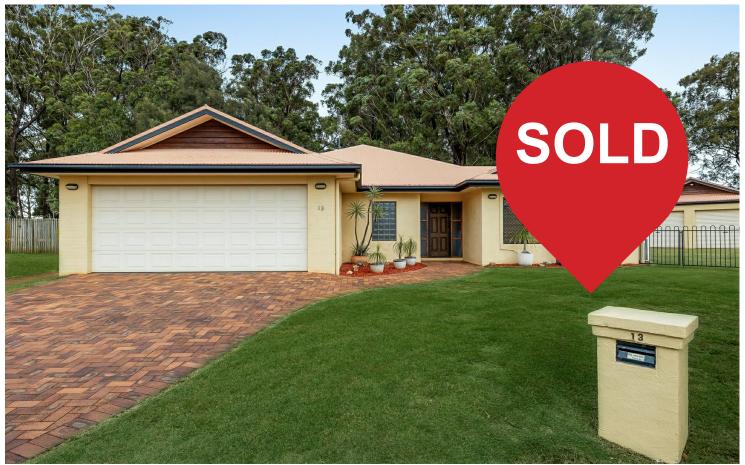

## Middle Ridge, 13 Maggie Court

Spacious Family Home, Close to everything, with a Shed!!

Prime Middle Ridge living in a peaceful cul-de-sac position just a stone's throw to everything you could ever want. This quality built family abode offers an abundance of space with generous side access and a brick double bay shed for additional storage.

- \*Four Spacious built in bedrooms with and additional study
- \*Huge walk in robe and ensuite service the main bedroom
- \*Three-way main bathroom complete with bathtub
- \*Massive kitchen which overlooks the generous family room
- \*For a more relaxed setting unwind in the separate lounge room
- \*Take in the sunshine with a morning cuppa from the well aspected alfesco area
- \*The generous 755m2 allotment boast side access to the Double doored 7x6.5m brick shed
- \*The attached garage is also oversized being 6x6.5m suitable for most 4x4 vehicles
  Offering great internal spaces perfect for the family, with an additional office and shed ideal
  for a home business. This is a quality-built home with high 9 ft ceilings is in an enviable

For Sale \$874,000

View

ljhooker.com.au/1YQYF4W

**Contact** 

Matthew Keeley 0437 720 885 mkeeley@ljht.com.au

LJ Hooker Toowoomba (07) 4688 2222