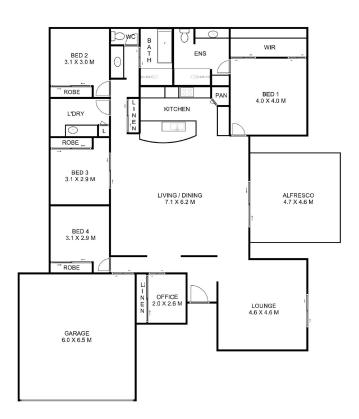

- \*Four Spacious built in bedrooms with and additional study
- \*Huge walk in robe and ensuite service the main bedroom
- \*Three-way main bathroom complete with bathtub
- \*Massive kitchen which overlooks the generous family room
- \*For a more relaxed setting unwind in the separate lounge room
- \*Take in the sunshine with a morning cuppa from the well aspected alfesco area
- \*The generous 755m2 allotment boast side access to the Double doored 7x6.5m brick shed
- \*The attached garage is also oversized being 6x6.5m suitable for most 4x4 vehicles
  Offering great internal spaces perfect for the family, with an additional office and shed ideal
  for a home business. This is a quality-built home with high 9 ft ceilings is in an enviable

## LJ Hooker Toowoomba (07) 4688 2222

Level 1, 677-683 Ruthven Street, TOOWOOMBA QLD 4350 toowoomba.ljhooker.com.au | toowoomba@ljht.com.au

LJ Hooker 13 Maggie Court, Middle Ridge
This plan is for representational purposes only. All dimensions displayed are approximate and shouldn't be solely relied upon.
Do not edit, reproduce, copy, modify, crop or in any way exploit copyright to Statik Illusions. More info: statikillusions.com/usage-rights/