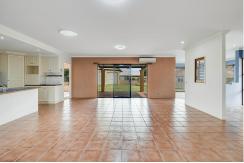

- \*Four Spacious built in bedrooms with and additional study
- \*Huge walk in robe and ensuite service the main bedroom
- \*Three-way main bathroom complete with bathtub
- \*Massive kitchen which overlooks the generous family room
- \*For a more relaxed setting unwind in the separate lounge room
- \*Take in the sunshine with a morning cuppa from the well aspected alfesco area
- \*The generous 755m2 allotment boast side access to the Double doored 7x6.5m brick shed
- \*The attached garage is also oversized being 6x6.5m suitable for most 4x4 vehicles
  Offering great internal spaces perfect for the family, with an additional office and shed ideal
  for a home business. This is a quality-built home with high 9 ft ceilings is in an enviable