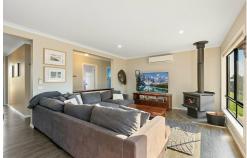

Step inside and enjoy:

- $\cdot$  A light filled open plan living and dining area with wood fire, two split systems, and north facing windows
- · Modern kitchen with Caesarstone benchtops, 900mm gas cooktop and breakfast island
- · Master bedroom with walk-in robe and ensuite
- · Zoned bedrooms with built-in robes plus a separate lounge or kids retreat
- Double garage with internal access and large walk in linen cupboard