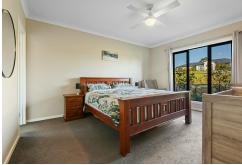

Step inside and enjoy:

- $\cdot$  A light filled open plan living and dining area with wood fire, two split systems, and north facing windows
- · Modern kitchen with Caesarstone benchtops, 900mm gas cooktop and breakfast island
- · Master bedroom with walk-in robe and ensuite
- · Zoned bedrooms with built-in robes plus a separate lounge or kids retreat
- Double garage with internal access and large walk in linen cupboard