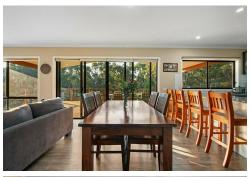

Step inside and enjoy:

- $\cdot$  A light filled open plan living and dining area with wood fire, two split systems, and north facing windows
- · Modern kitchen with Caesarstone benchtops, 900mm gas cooktop and breakfast island
- · Master bedroom with walk-in robe and ensuite
- · Zoned bedrooms with built-in robes plus a separate lounge or kids retreat
- Double garage with internal access and large walk in linen cupboard