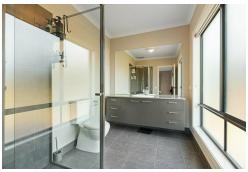

Step inside and enjoy:

- $\cdot$  A light filled open plan living and dining area with wood fire, two split systems, and north facing windows
- · Modern kitchen with Caesarstone benchtops, 900mm gas cooktop and breakfast island
- · Master bedroom with walk-in robe and ensuite
- · Zoned bedrooms with built-in robes plus a separate lounge or kids retreat
- Double garage with internal access and large walk in linen cupboard