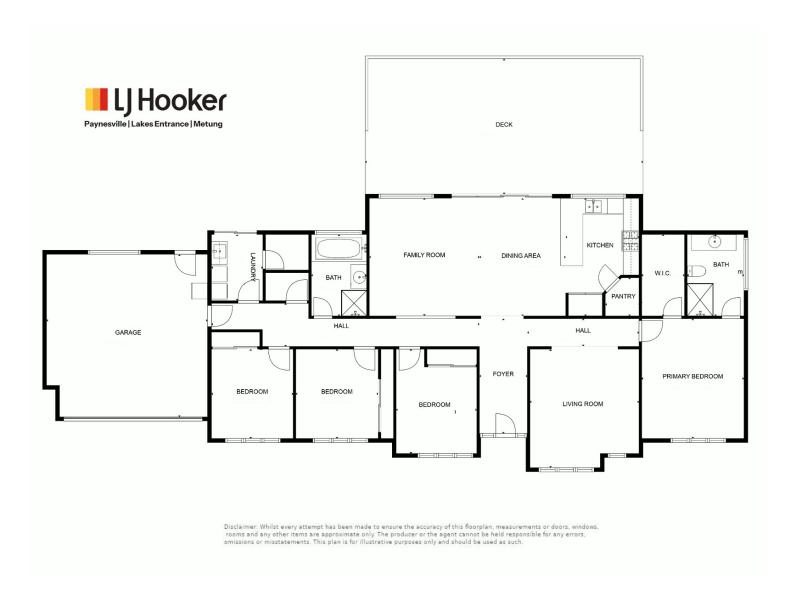

## SPACIOUS FAMILY LIVING, ON OVER HALF AN ACRE

Built in 2019 and positioned in a quiet court within the exclusive Kings Cove Estate, this quality-built home offers room to move, grow, and entertain.

Designed for practical family living, it features four generous bedrooms, two living zones, and seamless indoor outdoor flow to a brand new timber deck with a peaceful treeline outlook.

Step inside and enjoy:

- $\cdot$  A light filled open plan living and dining area with wood fire, two split systems, and north facing windows
- · Modern kitchen with Caesarstone benchtops, 900mm gas cooktop and breakfast island
- · Master bedroom with walk-in robe and ensuite
- · Zoned bedrooms with built-in robes plus a separate lounge or kids retreat
- Double garage with internal access and large walk in linen cupboard