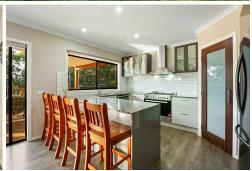

Step inside and enjoy:

- $\cdot$  A light filled open plan living and dining area with wood fire, two split systems, and north facing windows
- · Modern kitchen with Caesarstone benchtops, 900mm gas cooktop and breakfast island
- · Master bedroom with walk-in robe and ensuite
- · Zoned bedrooms with built-in robes plus a separate lounge or kids retreat
- Double garage with internal access and large walk in linen cupboard