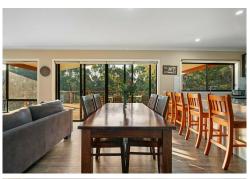

#### Step inside and enjoy:

- $\cdot$  A light filled open plan living and dining area with wood fire, two split systems, and north facing windows
- · Modern kitchen with Caesarstone benchtops, 900mm gas cooktop and breakfast island
- · Master bedroom with walk-in robe and ensuite
- · Zoned bedrooms with built-in robes plus a separate lounge or kids retreat
- Double garage with internal access and large walk in linen cupboard