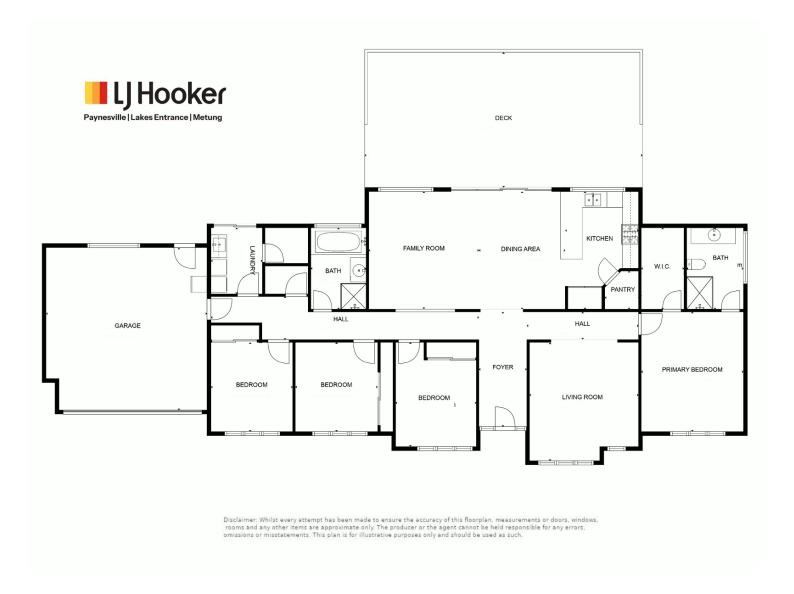

# SPACIOUS FAMILY LIVING, ON OVER HALF AN ACRE

Built in 2019 and positioned in a quiet court within the exclusive Kings Cove Estate, this quality-built home offers room to move, grow, and entertain.

Designed for practical family living, it features four generous bedrooms, two living zones, and seamless indoor outdoor flow to a brand new timber deck with a peaceful treeline outlook.

#### Step inside and enjoy:

- $\cdot$  A light filled open plan living and dining area with wood fire, two split systems, and north facing windows
- · Modern kitchen with Caesarstone benchtops, 900mm gas cooktop and breakfast island
- · Master bedroom with walk-in robe and ensuite
- · Zoned bedrooms with built-in robes plus a separate lounge or kids retreat
- Double garage with internal access and large walk in linen cupboard