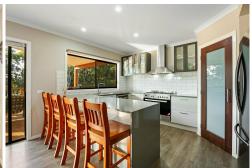

#### Step inside and enjoy:

- $\cdot$  A light filled open plan living and dining area with wood fire, two split systems, and north facing windows
- · Modern kitchen with Caesarstone benchtops, 900mm gas cooktop and breakfast island
- · Master bedroom with walk-in robe and ensuite
- · Zoned bedrooms with built-in robes plus a separate lounge or kids retreat
- Double garage with internal access and large walk in linen cupboard