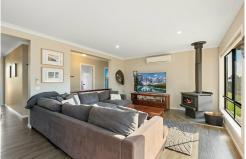

#### Step inside and enjoy:

- $\cdot$  A light filled open plan living and dining area with wood fire, two split systems, and north facing windows
- · Modern kitchen with Caesarstone benchtops, 900mm gas cooktop and breakfast island
- · Master bedroom with walk-in robe and ensuite
- · Zoned bedrooms with built-in robes plus a separate lounge or kids retreat
- Double garage with internal access and large walk in linen cupboard