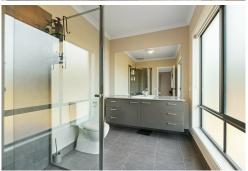

#### Step inside and enjoy:

- $\cdot$  A light filled open plan living and dining area with wood fire, two split systems, and north facing windows
- · Modern kitchen with Caesarstone benchtops, 900mm gas cooktop and breakfast island
- · Master bedroom with walk-in robe and ensuite
- · Zoned bedrooms with built-in robes plus a separate lounge or kids retreat
- Double garage with internal access and large walk in linen cupboard