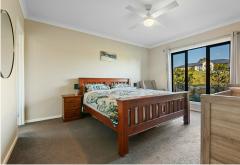

#### Step inside and enjoy:

- $\cdot$  A light filled open plan living and dining area with wood fire, two split systems, and north facing windows
- · Modern kitchen with Caesarstone benchtops, 900mm gas cooktop and breakfast island
- · Master bedroom with walk-in robe and ensuite
- · Zoned bedrooms with built-in robes plus a separate lounge or kids retreat
- Double garage with internal access and large walk in linen cupboard