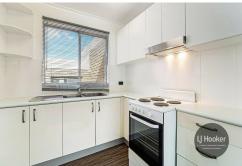

- \* Top floor unit -corner position with lots of natural sunlight
- \* Two bedrooms (main with built ins)
- \* Open plan living & dining area
- \* Neat kitchen and bathroom
- \* Internal laundry