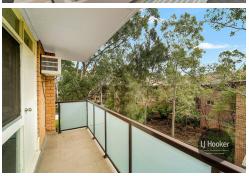

## Bright Top Floor Unit in Walking Distance to Everything

This bright top floor unit occupies a corner position with north facing balcony and enjoys lots of natural sunlight together with a convenient location that is just a short stroll to the railway station and Stockland Mall Shopping Centre.

### Paulette Ghaleb

0408 888 810

pghaleb.merrylands@ljhooker.com.au

LJ Hooker Parramatta | Granville | Guildford | Merrylands (02) 9637 8555

- \* Good size north facing balcony
- \* New carpets and fresh paint
- \* Lock up garage
- \* Total area: 85.3 sqm including garage
- \* Only 700 metres approx. to Stockland Mall and Merrylands Station