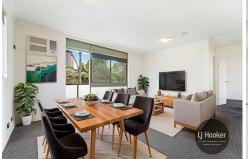

- \* Top floor unit -corner position with lots of natural sunlight
- \* Two bedrooms (main with built ins)
- \* Open plan living & dining area
- \* Neat kitchen and bathroom
- \* Internal laundry