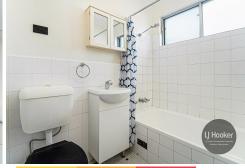

- \* Top floor unit -corner position with lots of natural sunlight
- \* Two bedrooms (main with built ins)
- \* Open plan living & dining area
- \* Neat kitchen and bathroom
- \* Internal laundry