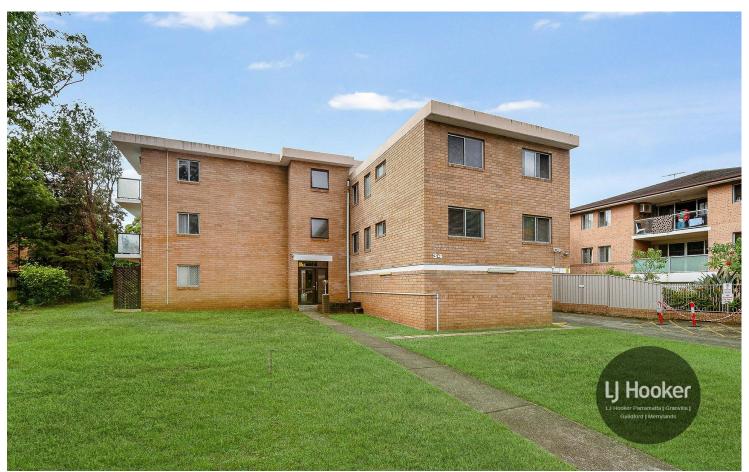

## Bright Top Floor Unit in Walking Distance to Everything

This bright top floor unit occupies a corner position with north facing balcony and enjoys lots of natural sunlight together with a convenient location that is just a short stroll to the railway station and Stockland Mall Shopping Centre.

- \* Top floor unit -corner position with lots of natural sunlight
- \* Two bedrooms (main with built ins)
- \* Open plan living & dining area
- \* Neat kitchen and bathroom
- \* Internal laundry

### Paulette Ghaleb

0408 888 810

pghaleb.merrylands@ljhooker.com.au

LJ Hooker Parramatta | Granville | Guildford | Merrylands (02) 9637 8555

- \* Good size north facing balcony
- \* New carpets and fresh paint
- \* Lock up garage
- \* Total area: 85.3 sqm including garage
- \* Only 700 metres approx. to Stockland Mall and Merrylands Station