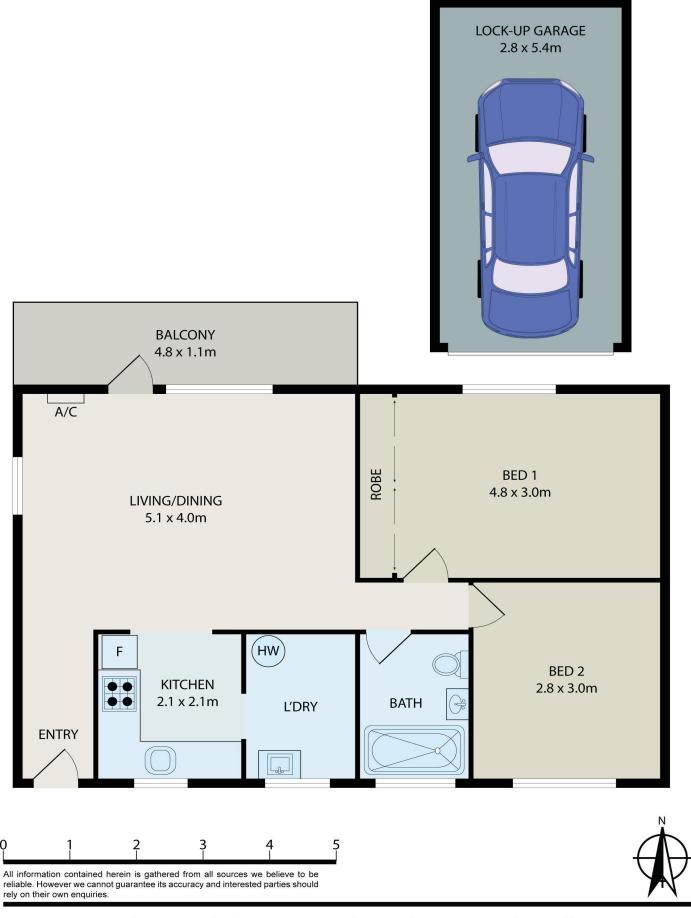

- \* Top floor unit -corner position with lots of natural sunlight
- \* Two bedrooms (main with built ins)
- \* Open plan living & dining area
- \* Neat kitchen and bathroom
- \* Internal laundry

### Paulette Ghaleb

0408 888 810

pghaleb.merrylands@ljhooker.com.au

LJ Hooker Parramatta | Granville | Guildford | Merrylands (02) 9637 8555

- \* Good size north facing balcony
- \* New carpets and fresh paint
- \* Lock up garage
- \* Total area: 85.3 sqm including garage
- \* Only 700 metres approx. to Stockland Mall and Merrylands Station

Please Note: Some images displayed in this advertisement include virtual furniture.

| Property ID   | 2FR1F9E                                                                                             |
|---------------|-----------------------------------------------------------------------------------------------------|
| Property Type | Unit                                                                                                |
| House Size    | 85.3 m²                                                                                             |
| Land Area     | 85.3 m²                                                                                             |
| Including     | Toilets (1) Built-in-Robes Car Parking - Surface Close to Schools Close to Shops Close to Transport |