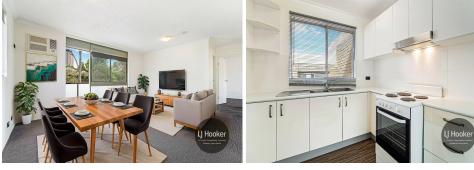

- \* Top floor unit -corner position with lots of natural sunlight
- \* Two bedrooms (main with built ins)
- \* Open plan living & dining area
- \* Neat kitchen and bathroom
- \* Internal laundry

LJ Hooker Parramatta | Granville | Guildford | Merrylands (02) 9637 8555

1 🖨

For Sale \$433,000

2,000

View ljhooker.com.au/2FR1F9E

Contact Paulette Ghaleb 0408 888 810 pghaleb.merrylands@ljhooker.com.au

- \* Good size north facing balcony
- \* New carpets and fresh paint
- \* Lock up garage
- \* Total area: 85.3 sqm including garage
- \* Only 700 metres approx. to Stockland Mall and Merrylands Station
- \* Strata Levies \$750.05 per qtr approx.