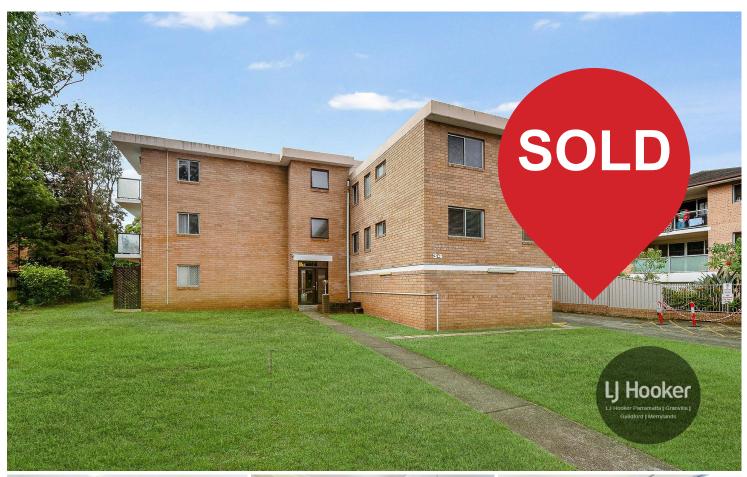

## Merrylands, 7/34 Addlestone Road Bright Top Floor Unit in Walking Distance to Everything

This bright top floor unit occupies a corner position with north facing balcony and enjoys lots of natural sunlight together with a convenient location that is just a short stroll to the railway station and Stockland Mall Shopping Centre.

On the market at an affordable price, this lovely unit is ideal for those keen to get into the fast-growing Merrylands real estate market.

A great choice for first home buyers or astute investors, notable features include:

- \* Top floor unit -corner position with lots of natural sunlight
- \* Two bedrooms (main with built ins)
- \* Open plan living & dining area
- \* Neat kitchen and bathroom
- \* Internal laundry

LJ Hooker Parramatta | Granville | Guildford | Merrylands (02) 9637 8555

1 🖨

For Sale \$433,000

2,000

View ljhooker.com.au/2FR1F9E

Contact Paulette Ghaleb 0408 888 810 pghaleb.merrylands@ljhooker.com.au

- \* Good size north facing balcony
- \* New carpets and fresh paint
- \* Lock up garage
- \* Total area: 85.3 sqm including garage
- \* Only 700 metres approx. to Stockland Mall and Merrylands Station
- \* Strata Levies \$750.05 per qtr approx.