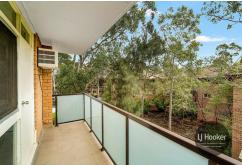

## Merrylands, 7/34 Addlestone Road Bright Top Floor Unit in Walking Distance to Everything

This bright top floor unit occupies a corner position with north facing balcony and enjoys lots of natural sunlight together with a convenient location that is just a short stroll to the railway station and Stockland Mall Shopping Centre.

1 🖨

For Sale \$433,000

2,000

View ljhooker.com.au/2FR1F9E

Contact Paulette Ghaleb 0408 888 810 pghaleb.merrylands@ljhooker.com.au

- \* Good size north facing balcony
- \* New carpets and fresh paint
- \* Lock up garage
- \* Total area: 85.3 sqm including garage
- \* Only 700 metres approx. to Stockland Mall and Merrylands Station
- \* Strata Levies \$750.05 per qtr approx.