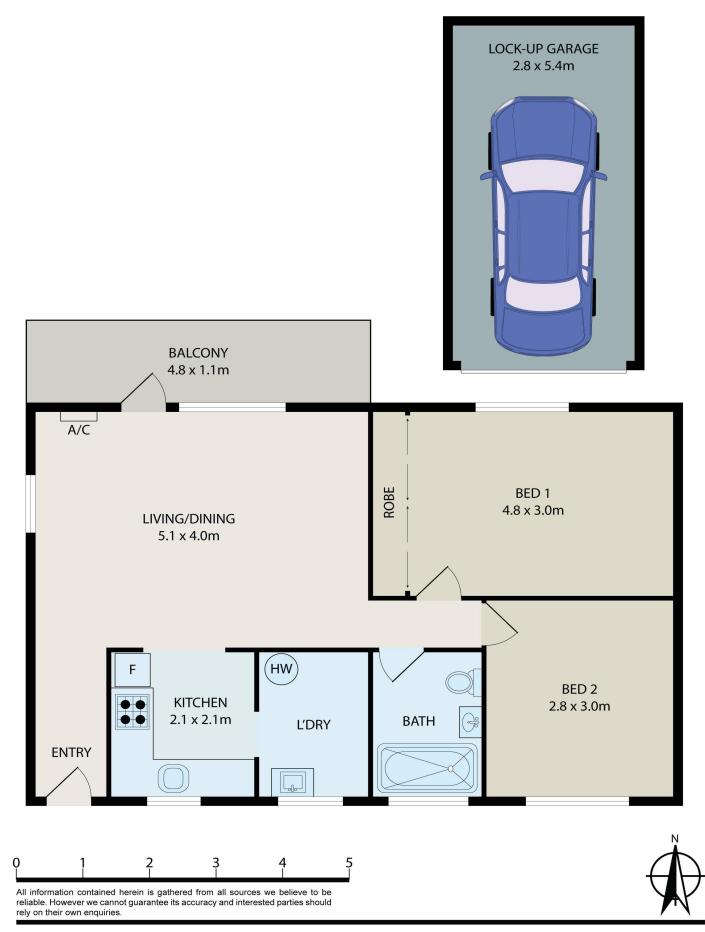

- \* Top floor unit -corner position with lots of natural sunlight
- \* Two bedrooms (main with built ins)
- \* Open plan living & dining area
- \* Neat kitchen and bathroom
- \* Internal laundry

LJ Hooker Parramatta | Granville | Guildford | Merrylands (02) 9637 8555

1 🖨

For Sale \$433,000

2,000

View ljhooker.com.au/2FR1F9E

Contact Paulette Ghaleb 0408 888 810 pghaleb.merrylands@ljhooker.com.au

- \* Good size north facing balcony
- \* New carpets and fresh paint
- \* Lock up garage
- \* Total area: 85.3 sqm including garage
- \* Only 700 metres approx. to Stockland Mall and Merrylands Station
- \* Strata Levies \$750.05 per qtr approx.

## More About this Property

| Property ID   | 2FR1F9E                                                                                                            |
|---------------|--------------------------------------------------------------------------------------------------------------------|
| Property Type | Unit                                                                                                               |
| House Size    | 85.3 m2                                                                                                            |
| Land Area     | 85.3 m2                                                                                                            |
| Including     | Toilets (1)<br>Built-in-Robes<br>Car Parking - Surface<br>Close to Schools<br>Close to Shops<br>Close to Transport |