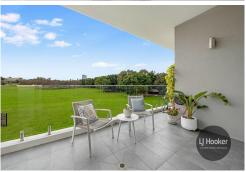

### Stunning North Facing Unit With Parkland Views

This stylish and sophisticated residence offers a spacious interior layout accompanied by a lovely tranquil north facing outlook which overlooks Holroyd Gardens Parklands.

Designed with functionality in mind, this apartment combines a great floorplan which comprises of generous internal and outdoor living spaces along with elegant and refined interior features.

The complex is nestled adjacent to Holroyd Gardens and features a welcoming lobby along with open rooftop garden and pergola with outstanding views over Parramatta and to the City.

#### **Contact**

Paulette Ghaleb 0408 888 810 pghaleb.merrylands@ljhooker.com.au

Notable features include:

\* Two bedrooms with built in robes

LJ Hooker Granville | Guildford | Merrylands (02) 9637 8555

- \* Main bedroom equipped with ensuite
- \* Second bedroom with access to balcony and parkland views
- \* Open plan living & dining area
- \* Elegant kitchen with gas cooking
- \* Tastefully finished bathrooms
- \* Quality fixtures & fittings throughout
- \* Air-conditioning
- \* Large north facing L-shaped balcony overlooking Holroyd Gardens
- \* Secure underground parking and storage
- \* Total Area 124 sqm including balcony, storage and parking space
- \* European laundry for convenience
- \* Easy access to M4 motorway, close to schools, Granville TAFE
- \* Only 600 Metres Approx. to Stockland Shopping Centre & Railway Station
- \* Minutes Drive to Parramatta CBD