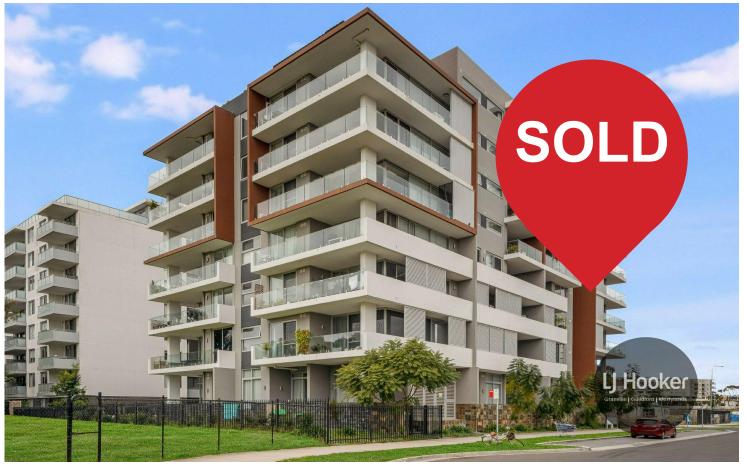

## Merrylands, 7/29 Dressler Court

### Stunning North Facing Unit With Parkland Views

This stylish and sophisticated residence offers a spacious interior layout accompanied by a lovely tranquil north facing outlook which overlooks Holroyd Gardens Parklands.

Designed with functionality in mind, this apartment combines a great floorplan which comprises of generous internal and outdoor living spaces along with elegant and refined interior features.

The complex is nestled adjacent to Holroyd Gardens and features a welcoming lobby along with open rooftop garden and pergola with outstanding views over Parramatta and to the City.