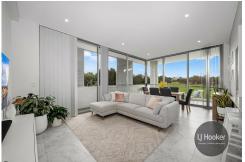

Designed with functionality in mind, this apartment combines a great floorplan which comprises of generous internal and outdoor living spaces along with elegant and refined interior features.

The complex is nestled adjacent to Holroyd Gardens and features a welcoming lobby along with open rooftop garden and pergola with outstanding views over Parramatta and to the City.

#### **Contact**

Paulette Ghaleb 0408 888 810 pghaleb.merrylands@ljhooker.com.au

Notable features include:

\* Two bedrooms with built in robes

LJ Hooker Granville | Guildford | Merrylands (02) 9637 8555

- \* Main bedroom equipped with ensuite
- \* Second bedroom with access to balcony and parkland views
- \* Open plan living & dining area
- \* Elegant kitchen with gas cooking
- \* Tastefully finished bathrooms
- \* Quality fixtures & fittings throughout
- \* Air-conditioning
- \* Large north facing L-shaped balcony overlooking Holroyd Gardens
- \* Secure underground parking and storage
- \* Total Area 124 sqm including balcony, storage and parking space
- \* European laundry for convenience
- \* Easy access to M4 motorway, close to schools, Granville TAFE
- \* Only 600 Metres Approx. to Stockland Shopping Centre & Railway Station
- \* Minutes Drive to Parramatta CBD