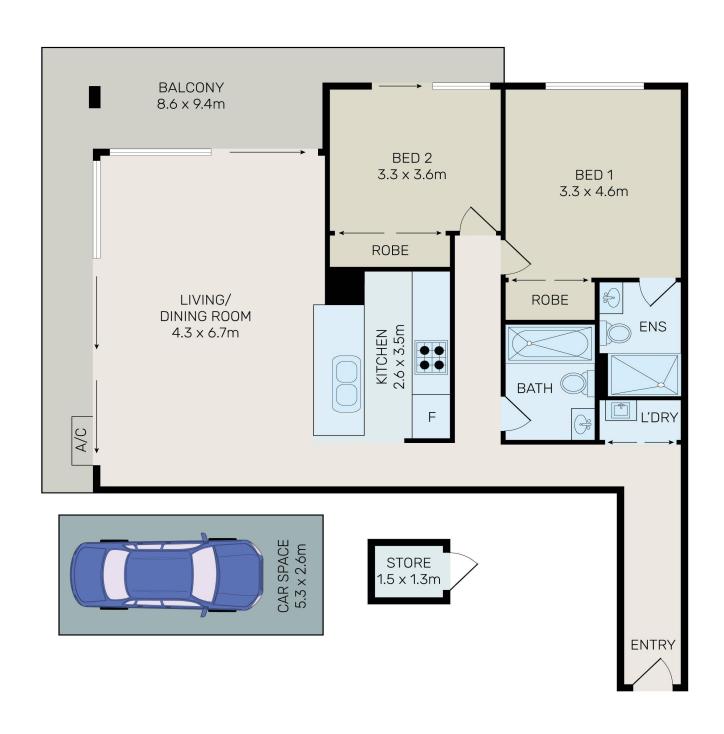

Designed with functionality in mind, this apartment combines a great floorplan which comprises of generous internal and outdoor living spaces along with elegant and refined interior features.

The complex is nestled adjacent to Holroyd Gardens and features a welcoming lobby along with open rooftop garden and pergola with outstanding views over Parramatta and to the City.

#### **Contact**

Paulette Ghaleb 0408 888 810 pghaleb.merrylands@ljhooker.com.au

Notable features include:

\* Two bedrooms with built in robes

LJ Hooker Granville | Guildford | Merrylands (02) 9637 8555

- \* Main bedroom equipped with ensuite
- \* Second bedroom with access to balcony and parkland views
- \* Open plan living & dining area
- \* Elegant kitchen with gas cooking
- \* Tastefully finished bathrooms
- \* Quality fixtures & fittings throughout
- \* Air-conditioning
- \* Large north facing L-shaped balcony overlooking Holroyd Gardens
- \* Secure underground parking and storage
- \* Total Area 124 sqm including balcony, storage and parking space
- \* European laundry for convenience
- \* Easy access to M4 motorway, close to schools, Granville TAFE
- \* Only 600 Metres Approx. to Stockland Shopping Centre & Railway Station
- \* Minutes Drive to Parramatta CBD

| Property ID   | 2EVXF9E                                                                                                                                              |
|---------------|------------------------------------------------------------------------------------------------------------------------------------------------------|
| Property Type | Unit                                                                                                                                                 |
| House Size    | 124 m²                                                                                                                                               |
| Land Area     | 124 m²                                                                                                                                               |
| Including     | Ensuite Air Conditioning Toilets (2) Intercom Built-in-Robes Car Parking - Basement Close to Shops Close to Transport Lift Installed Security Access |