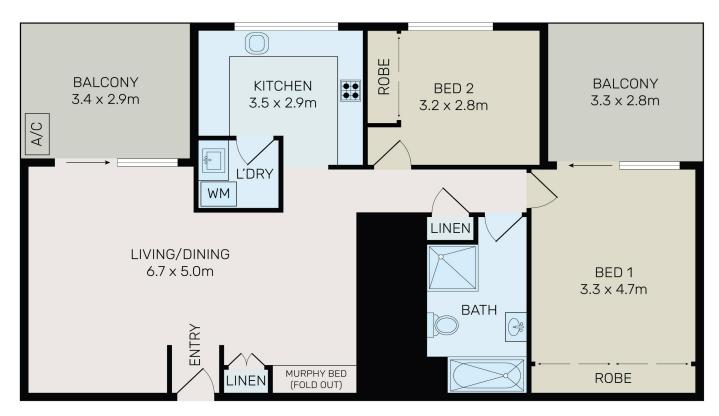

Whether you are a first-home buyer, investor, or looking to downsize, this property ticks all the right boxes.

Notable features include:

- \* Two generous bedrooms with built ins
- \* Main bedroom also features an east-facing balcony
- \* Separate lounge which adjoins a second east-facing balcony
- \* Separate dining area
- \* Modern kitchen with gas cooking and dishwasher
- \* Contemporary bathroom with sleek finishes

LJ Hooker Granville | Parramatta | Guildford | Merrylands (02) 9637 8555

- \* Space-saving Murphy bed for added versatility
- \* Laminate timber floors throughout
- \* Security block for peace of mind
- \* Lock-up garage
- \* Ample visitor parking
- \* 550m approx. to Merrylands High School
- \* 400 metres approx. to Cerdon College High School
- \* 450m approx. to Merrylands West Shops, including IGA
- \* Close to bus transport, parks, and other amenities
- \* Total area 111 sqm inc Balconies and Garage
- \* Strata Levies: \$800.00 per qtr. approx.
- \* Water Rates: \$175.98 per qtr. approx.
- \* Council Rates: \$372.00 per qtr. approx.