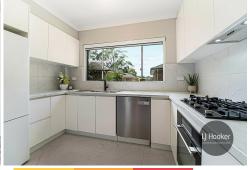

Whether you are a first-home buyer, investor, or looking to downsize, this property ticks all the right boxes.

Notable features include:

- \* Two generous bedrooms with built ins
- \* Main bedroom also features an east-facing balcony
- \* Separate lounge which adjoins a second east-facing balcony
- \* Separate dining area
- \* Modern kitchen with gas cooking and dishwasher
- \* Contemporary bathroom with sleek finishes