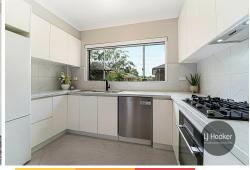

Whether you are a first-home buyer, investor, or looking to downsize, this property ticks all the right boxes.

Notable features include:

- \* Two generous bedrooms with built ins
- \* Main bedroom also features an east-facing balcony
- \* Separate lounge which adjoins a second east-facing balcony
- \* Separate dining area
- \* Modern kitchen with gas cooking and dishwasher
- \* Contemporary bathroom with sleek finishes

## Contact

Paulette Ghaleb 0408 888 810 pghaleb.merrylands@ljhooker.com.au

LJ Hooker Parramatta | Granville | Guildford | Merrylands (02) 9637 8555

- \* Space-saving Murphy bed for added versatility
- \* Laminate timber floors throughout
- \* Security block for peace of mind
- \* Lock-up garage
- \* Ample visitor parking
- \* 550m approx. to Merrylands High School
- \* 400 metres approx. to Cerdon College High School
- \* 450m approx. to Merrylands West Shops, including IGA
- \* Close to bus transport, parks, and other amenities
- \* Total area 111 sqm inc Balconies and Garage
- \* Strata Levies: \$800.00 per qtr. approx.
- \* Water Rates: \$175.98 per qtr. approx.
- \* Council Rates: \$372.00 per qtr. approx.