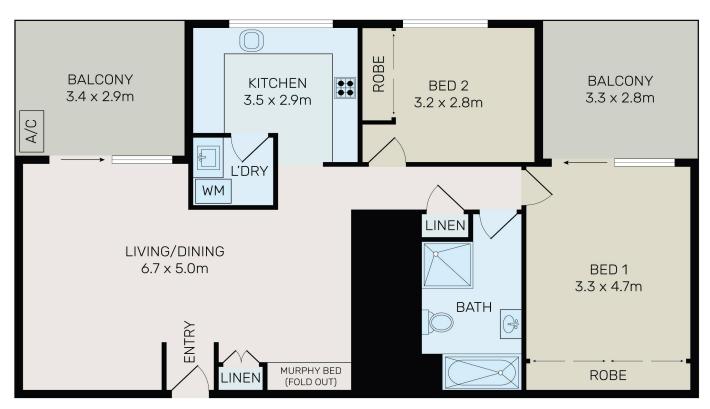

Whether you are a first-home buyer, investor, or looking to downsize, this property ticks all the right boxes.

Notable features include:

- \* Two generous bedrooms with built ins
- \* Main bedroom also features an east-facing balcony
- \* Separate lounge which adjoins a second east-facing balcony
- \* Separate dining area
- \* Modern kitchen with gas cooking and dishwasher
- \* Contemporary bathroom with sleek finishes

## Contact

Paulette Ghaleb 0408 888 810 pghaleb.merrylands@ljhooker.com.au

LJ Hooker Parramatta | Granville | Guildford | Merrylands (02) 9637 8555

- \* Space-saving Murphy bed for added versatility
- \* Laminate timber floors throughout
- \* Security block for peace of mind
- \* Lock-up garage
- \* Ample visitor parking
- \* 550m approx. to Merrylands High School
- \* 400 metres approx. to Cerdon College High School
- \* 450m approx. to Merrylands West Shops, including IGA
- \* Close to bus transport, parks, and other amenities
- \* Total area 111 sqm inc Balconies and Garage
- \* Strata Levies: \$800.00 per qtr. approx.
- \* Water Rates: \$175.98 per qtr. approx.
- \* Council Rates: \$372.00 per qtr. approx.

Don't miss this fantastic opportunity! Contact us today to arrange an inspection.

| Property ID   | 2FJ1F9E                                                                                                                       |
|---------------|-------------------------------------------------------------------------------------------------------------------------------|
| Property Type | Unit                                                                                                                          |
| House Size    | 111 m2                                                                                                                        |
| Land Area     | 111 m2                                                                                                                        |
| Including     | Air Conditioning Toilets (1) Intercom Built-in-Robes Car Parking - Surface Close to Schools Close to Shops Close to Transport |