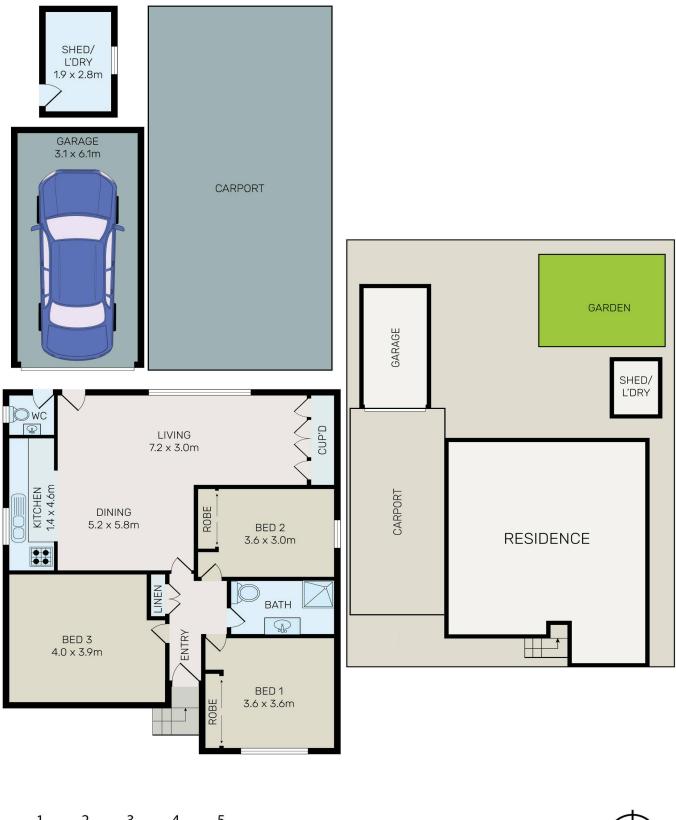

#### Notable features include:

- \* Nestled on the high side
- \* Neat condition throughout
- \* Three large bedrooms (two with built ins)
- \* Good size lounge & separate dining area
- \* Updated kitchen & bathroom
- \* Outdoor covered entertaining area
- \* Garage plus tandem carport
- \* Ample off-street parking in the driveway
- \* Land area: 461 sqm approx.
- \* 15.545 metre frontage approx.
- \* Convenient location set within 1.2 km approx. to Merrylands Station
- \* Set within 900 metres approx. to Granville South Public School & ALDI
- \* Minutes' drive to Merrylands & Parramatta Shopping Centres
- \* Great first home, downsizing or investment opportunity

| Property ID   | 2F5PF9E                                                                                             |
|---------------|-----------------------------------------------------------------------------------------------------|
| Property Type | House                                                                                               |
| Land Area     | 461 m²                                                                                              |
| Including     | Toilets (2) Built-in-Robes Car Parking - Surface Close to Schools Close to Shops Close to Transport |