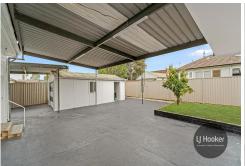

#### Notable features include:

- \* Nestled on the high side
- \* Neat condition throughout
- \* Three large bedrooms (two with built ins)
- \* Good size lounge & separate dining area
- \* Updated kitchen & bathroom
- \* Outdoor covered entertaining area
- \* Garage plus tandem carport
- \* Ample off-street parking in the driveway
- \* Land area: 461 sqm approx.
- \* 15.545 metre frontage approx.
- \* Convenient location set within 1.2 km approx. to Merrylands Station
- \* Set within 900 metres approx. to Granville South Public School & ALDI
- \* Minutes' drive to Merrylands & Parramatta Shopping Centres
- \* Great first home, downsizing or investment opportunity