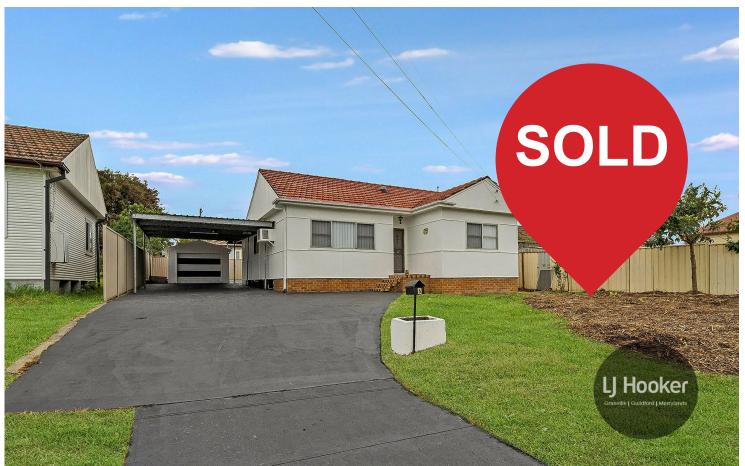

## Merrylands, 6 Rogers Street

SOLD AT AUCTION by Paulette Ghaleb 0408 888 810

High Set, Spacious and Affordable!

Nestled on the high side of a cul-de sac street within easy reach to most amenities, 6 Rogers Street, Merrylands is a fantastic opportunity for first home buyers, downsizers, or investors alike.

#### Notable features include:

- \* Nestled on the high side
- \* Neat condition throughout
- \* Three large bedrooms (two with built ins)
- \* Good size lounge & separate dining area
- \* Updated kitchen & bathroom
- \* Outdoor covered entertaining area
- \* Garage plus tandem carport
- \* Ample off-street parking in the driveway
- \* Land area: 461 sqm approx.
- \* 15.545 metre frontage approx.
- \* Convenient location set within 1.2 km approx. to Merrylands Station
- \* Set within 900 metres approx. to Granville South Public School & ALDI
- \* Minutes' drive to Merrylands & Parramatta Shopping Centres
- \* Great first home, downsizing or investment opportunity