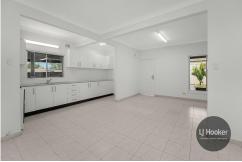

#### Notable features include:

- \* Nestled on the high side
- \* Neat condition throughout
- \* Three large bedrooms (two with built ins)
- \* Good size lounge & separate dining area
- \* Updated kitchen & bathroom
- \* Outdoor covered entertaining area
- \* Garage plus tandem carport
- \* Ample off-street parking in the driveway
- \* Land area: 461 sqm approx.
- \* 15.545 metre frontage approx.
- \* Convenient location set within 1.2 km approx. to Merrylands Station
- \* Set within 900 metres approx. to Granville South Public School & ALDI
- \* Minutes' drive to Merrylands & Parramatta Shopping Centres
- \* Great first home, downsizing or investment opportunity