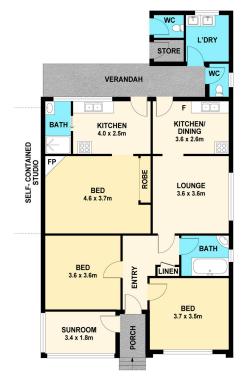

The current configuration comprises of a main residence which features two bedrooms, separate lounge, neat kitchen, and bathroom plus to the rear there is an attached studio style accommodation.

In need of some tender love and care, for those with a knack for renovating, this old beauty may be a great project to work on and transform into a modern showpiece with so many possibilities to choose from, live in one and

Notable Features Include:

- \* Older Style Residence in Superb Location
- \* Main Residence Features Two Bedrooms, Neat Kitchen & Bathroom, Lounge & Eat-In Kitchen
- \* One Bedroom Studio Style Accommodation Attached at Rear
- \* Land Area 550.1 sqm approx. (as per DP)
- \* Zoned R2 Low Density Residential
- \* Granny Flat Potential (subject to council approval)
- \* Currently Leased
- \* Renovate and Live In
- \* Knock Down and Build Your Dream Home (subject to council approval)
- \* Set Within Easy Reach to Amenities Including Shops & Transport
- \* Great Investment or Home Opportunity