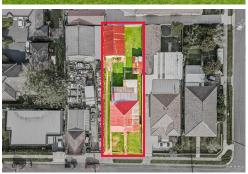

Notable Features Include:

- \* Older Style Residence in Superb Location
- \* Main Residence Features Two Bedrooms, Neat Kitchen & Bathroom, Lounge & Eat-In Kitchen
- \* One Bedroom Studio Style Accommodation Attached at Rear
- \* Land Area 550.1 sqm approx. (as per DP)
- \* Zoned R2 Low Density Residential
- \* Granny Flat Potential (subject to council approval)
- \* Currently Leased
- \* Renovate and Live In
- \* Knock Down and Build Your Dream Home (subject to council approval)
- \* Set Within Easy Reach to Amenities Including Shops & Transport
- \* Great Investment or Home Opportunity

| Property ID   | 28PJF9E                                       |
|---------------|-----------------------------------------------|
| Property Type | House                                         |
| Land Area     | 550.1 m²                                      |
| Including     | Toilets (2) Close to Shops Close to Transport |