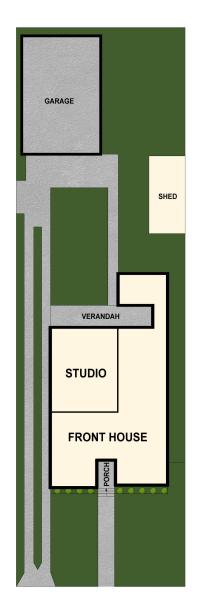

The current configuration comprises of a main residence which features two bedrooms, separate lounge, neat kitchen, and bathroom plus to the rear there is an attached studio style accommodation.

In need of some tender love and care, for those with a knack for renovating, this old beauty may be a great project to work on and transform into a modern showpiece with so many possibilities to choose from, live in one and

accommodate extended family members in the other, keep it tenanted or reconfigure the home back to one spacious residence.

Alternatively, for those looking for a parcel of land to build a new home (subject to council approval), 4 Roseberry Street, Merrylands may be the perfect choice.