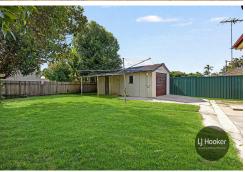

The residence offers a comfortable layout inside which comprises of four bedrooms, plus a spacious living area, updated kitchen and original bathroom while outside, the good size block which features a carport and garage provides ample room for future enhancements (subject to council approval of course).

- \* Neat clad home with east facing aspect
- \* Four bedrooms
- \* Spacious living
- \* Updated kitchen
- \* Solar energy panels
- \* Land area 556 sqm approx.
- \* Huge frontage 20.726 metres approx.
- \* Development potential (subject to council approval)
- \* Quiet cul-de-sac location
- \* 550 metres approx. to Merrylands Public Primary School
- \* 900 metres approx. to St Margaret Marys Primary School
- \* Short stroll to Moore Park with bus transport also nearby