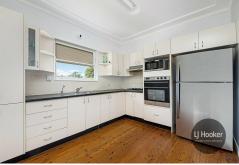

The residence offers a comfortable layout inside which comprises of four bedrooms, plus a spacious living area, updated kitchen and original bathroom while outside, the good size block which features a carport and garage provides ample room for future enhancements (subject to council approval of course).

- \* Neat clad home with east facing aspect
- \* Four bedrooms
- \* Spacious living
- \* Updated kitchen
- \* Solar energy panels
- \* Land area 556 sqm approx.
- \* Huge frontage 20.726 metres approx.
- \* Development potential (subject to council approval)
- \* Quiet cul-de-sac location
- \* 550 metres approx. to Merrylands Public Primary School
- \* 900 metres approx. to St Margaret Marys Primary School
- \* Short stroll to Moore Park with bus transport also nearby