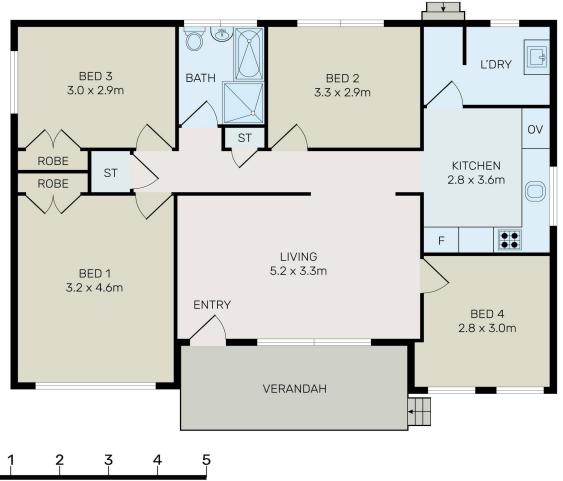

The residence offers a comfortable layout inside which comprises of four bedrooms, plus a spacious living area, updated kitchen and original bathroom while outside, the good size block which features a carport and garage provides ample room for future enhancements (subject to council approval of course).

- \* Neat clad home with east facing aspect
- \* Four bedrooms
- \* Spacious living
- \* Updated kitchen
- \* Solar energy panels
- \* Land area 556 sqm approx.
- \* Huge frontage 20.726 metres approx.
- \* Development potential (subject to council approval)
- \* Quiet cul-de-sac location
- \* 550 metres approx. to Merrylands Public Primary School
- \* 900 metres approx. to St Margaret Marys Primary School
- \* Short stroll to Moore Park with bus transport also nearby