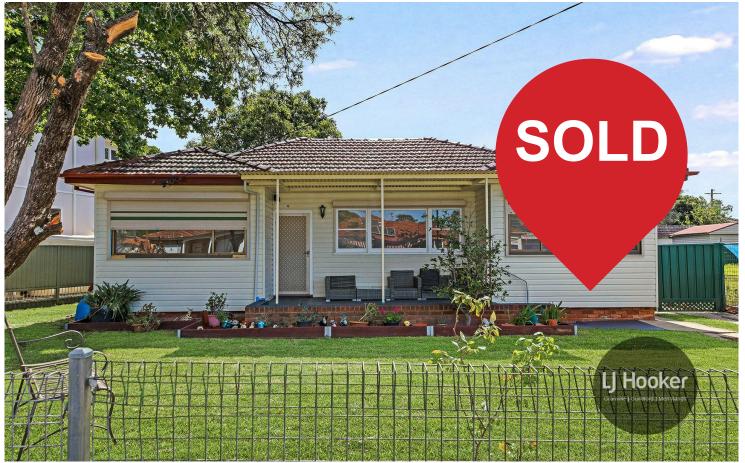

## Merrylands, 3 Eric Avenue

SOLD AT AUCTION by Paulette Ghaleb 0408 888 810

Nestled in a quiet cul-de-sac, this neat older-style clad home sits on a generous parcel of land with an impressive 20.726m frontage approx.

The residence offers a comfortable layout inside which comprises of four bedrooms, plus a spacious living area, updated kitchen and original bathroom while outside, the good size block which features a carport and garage provides ample room for future enhancements (subject to council approval of course).

- \* Neat clad home with east facing aspect
- \* Four bedrooms
- \* Spacious living
- \* Updated kitchen
- \* Solar energy panels
- \* Land area 556 sqm approx.
- \* Huge frontage 20.726 metres approx.
- \* Development potential (subject to council approval)
- \* Quiet cul-de-sac location
- \* 550 metres approx. to Merrylands Public Primary School
- \* 900 metres approx. to St Margaret Marys Primary School
- \* Short stroll to Moore Park with bus transport also nearby