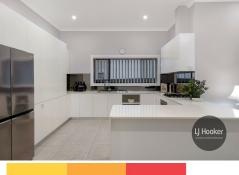

Notable features include:

- \* 5 bedrooms with wardrobes, master with ensuite
- \* Modern kitchen with stone benches and luxury finishes
- \* Multiple light filled living rooms
- \* Two bathrooms (including ensuite) and four toilets
- \* 3.5m high ceilings and custom-built void
- \* Huge outdoor alfresco entertaining area with motorised blinds
- \* Ducted air-conditioning
- \* Alarm system
- \* Lock up garage and car space
- \* Solar energy panels
- \* Total land area 348.1 sqm approx. as per DP
- \* 850 metres to Hilltop Road Primary School
- \* Less than 450 metres to Hilltop Road Shops and eateries
- \* Minutes' drive to Merrylands & Parramatta CBD, Westmead Medical Precinct and M4 Motorway access.