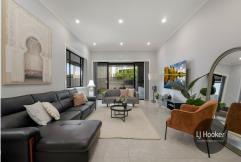

Comprising of five generous sized bedrooms spread across two levels with multiple living areas along with a large outdoor alfresco entertainment area which provide ample space for the growing family to enjoy.

Notable features include:

- \* 5 bedrooms with wardrobes, master with ensuite
- \* Modern kitchen with stone benches and luxury finishes
- \* Multiple light filled living rooms
- \* Two bathrooms (including ensuite) and four toilets
- \* 3.5m high ceilings and custom-built void
- \* Huge outdoor alfresco entertaining area with motorised blinds
- \* Ducted air-conditioning
- \* Alarm system
- \* Lock up garage and car space
- \* Solar energy panels
- \* Total land area 348.1 sqm approx. as per DP
- \* 850 metres to Hilltop Road Primary School
- \* Less than 450 metres to Hilltop Road Shops and eateries
- \* Minutes' drive to Merrylands & Parramatta CBD, Westmead Medical Precinct and M4 Motorway access.