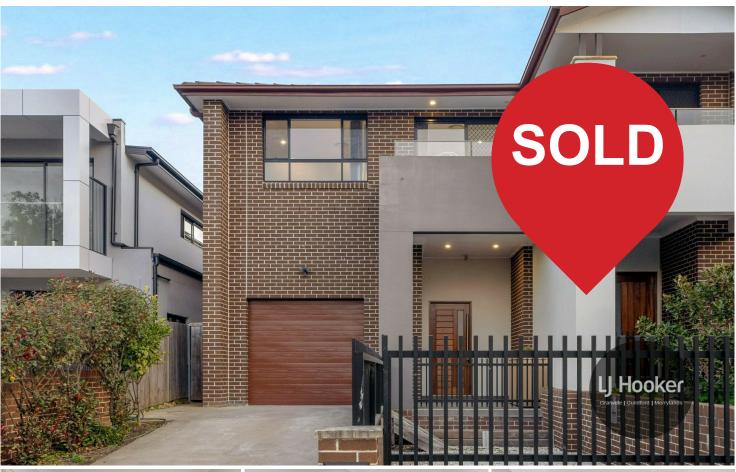

## Merrylands, 24a Webb Street SOLD AT AUCTION by Paulette Ghaleb 0408 888 810

Grand Proportions and Purposeful Design

A quality built contemporary residence which boasts a spacious and tasteful interior layout with generous proportions purposely designed for family living.

Comprising of five generous sized bedrooms spread across two levels with multiple living areas along with a large outdoor alfresco entertainment area which provide ample space for the growing family to enjoy.

Impressive 3.5 metre ceilings combined with superior internal finishes help create a sense of grandeur which sets this beautiful home apart from most others in the area.

Set on over 348 sqm (approx. as per DP) in a superb location, which is only metres to Hilltop Road Shops and eateries along with Hilltop Primary School.

Notable features include:

- \* 5 bedrooms with wardrobes, master with ensuite
- \* Modern kitchen with stone benches and luxury finishes
- \* Multiple light filled living rooms
- \* Two bathrooms (including ensuite) and four toilets
- \* 3.5m high ceilings and custom-built void
- \* Huge outdoor alfresco entertaining area with motorised blinds
- \* Ducted air-conditioning
- \* Alarm system
- \* Lock up garage and car space
- \* Solar energy panels
- \* Total land area 348.1 sqm approx. as per DP
- \* 850 metres to Hilltop Road Primary School
- \* Less than 450 metres to Hilltop Road Shops and eateries
- \* Minutes' drive to Merrylands & Parramatta CBD, Westmead Medical Precinct and M4 Motorway access.