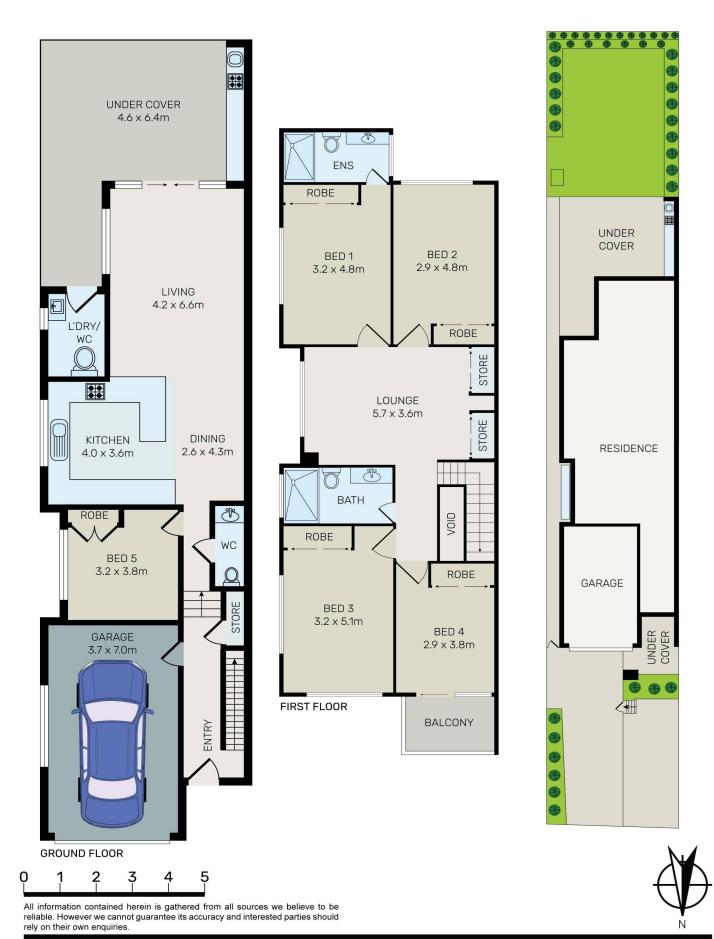

Comprising of five generous sized bedrooms spread across two levels with multiple living areas along with a large outdoor alfresco entertainment area which provide ample space for the growing family to enjoy.

Notable features include:

- \* 5 bedrooms with wardrobes, master with ensuite
- \* Modern kitchen with stone benches and luxury finishes
- \* Multiple light filled living rooms
- \* Two bathrooms (including ensuite) and four toilets
- \* 3.5m high ceilings and custom-built void
- \* Huge outdoor alfresco entertaining area with motorised blinds
- \* Ducted air-conditioning
- \* Alarm system
- \* Lock up garage and car space
- \* Solar energy panels
- \* Total land area 348.1 sqm approx. as per DP
- \* 850 metres to Hilltop Road Primary School
- \* Less than 450 metres to Hilltop Road Shops and eateries
- \* Minutes' drive to Merrylands & Parramatta CBD, Westmead Medical Precinct and M4 Motorway access.

## More About this Property

| Property ID   | 2EYHF9E                                                                                                                                                    |
|---------------|------------------------------------------------------------------------------------------------------------------------------------------------------------|
| Property Type | DuplexSemi-detached                                                                                                                                        |
| Land Area     | 348.1 m <sup>2</sup>                                                                                                                                       |
| Including     | Ensuite<br>Air Conditioning<br>Toilets (4)<br>Alarm<br>Built-in-Robes<br>Car Parking - Surface<br>Close to Schools<br>Close to Shops<br>Close to Transport |