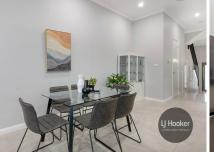

Comprising of five generous sized bedrooms spread across two levels with multiple living areas along with a large outdoor alfresco entertainment area which provide ample space for the growing family to enjoy.

Notable features include:

- \* 5 bedrooms with wardrobes, master with ensuite
- \* Modern kitchen with stone benches and luxury finishes
- \* Multiple light filled living rooms
- \* Two bathrooms (including ensuite) and four toilets
- \* 3.5m high ceilings and custom-built void
- \* Huge outdoor alfresco entertaining area with motorised blinds
- \* Ducted air-conditioning
- \* Alarm system
- \* Lock up garage and car space
- \* Solar energy panels
- \* Total land area 348.1 sqm approx. as per DP
- \* 850 metres to Hilltop Road Primary School
- \* Less than 450 metres to Hilltop Road Shops and eateries
- \* Minutes' drive to Merrylands & Parramatta CBD, Westmead Medical Precinct and M4 Motorway access.