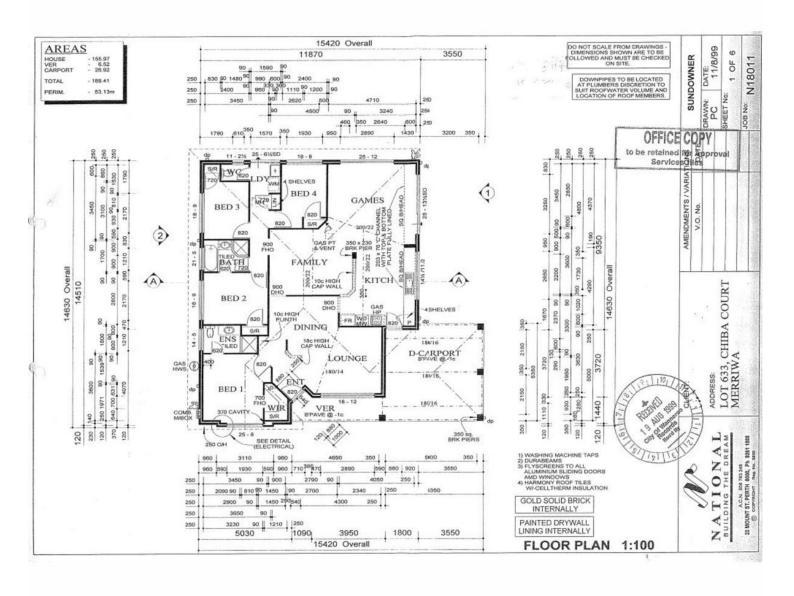

This rare size block wont last long, please contact me for more information.

BLOCK 678sqm / 156sqm living approx. / BUILT 2000

CONTACT CHRYS TIMPSON YOUR LOCAL MERRIWA SPECIALIST FOR MORE DETAILS ON 0424839055.

| Property Type House  House Size 156 m²  Land Area 678 m²  Including Air Conditioning Outdoor Entertaining Solar Panels Grey Water System Water Tank | Property ID   | 3SK5FGJ                                                   |
|-----------------------------------------------------------------------------------------------------------------------------------------------------|---------------|-----------------------------------------------------------|
| Land Area  678 m²  Including  Air Conditioning Outdoor Entertaining Solar Panels Grey Water System                                                  | Property Type | House                                                     |
| Including  Air Conditioning Outdoor Entertaining Solar Panels Grey Water System                                                                     | House Size    | 156 m²                                                    |
| Outdoor Entertaining<br>Solar Panels<br>Grey Water System                                                                                           | Land Area     | 678 m²                                                    |
|                                                                                                                                                     | Including     | Outdoor Entertaining<br>Solar Panels<br>Grey Water System |