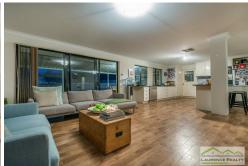

## FEATURES OF THE HOME INCLUDE

4 generous sized bedrooms, 2 renovated bathrooms, large spacious kitchen with room for the whole family to enjoy at the breakfast bar, separate front lounge or can be used as a work from home office, the large master has a large walk in robe, and modern renovated ensuite, the guest bedroom has semi ensuite to the main renovated family bathroom for