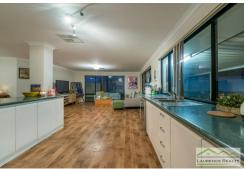

## FEATURES OF THE HOME INCLUDE

4 generous sized bedrooms, 2 renovated bathrooms, large spacious kitchen with room for the whole family to enjoy at the breakfast bar, separate front lounge or can be used as a work from home office, the large master has a large walk in robe, and modern renovated ensuite, the guest bedroom has semi ensuite to the main renovated family bathroom for

For Sale Offers from \$749,000

View

ljhooker.com.au/3SK5FGJ

LJ Hooker City Residential (08) 9325 0700

easy access and two other minor double bedrooms both with robes. The home comforts include ducted reverse cycle air conditioning through the whole house, near new hot water system fitted. There is a patio to the back overlooking the private garden with plenty of space for the kids and pets to play, large shed for extra storage, solar panels for cheaper bills!