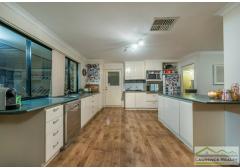

## FEATURES OF THE HOME INCLUDE

4 generous sized bedrooms, 2 renovated bathrooms, large spacious kitchen with room for the whole family to enjoy at the breakfast bar, separate front lounge or can be used as a work from home office, the large master has a large walk in robe, and modern renovated ensuite, the guest bedroom has semi ensuite to the main renovated family bathroom for