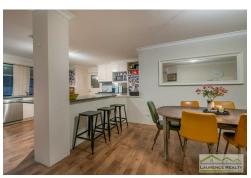

## FEATURES OF THE HOME INCLUDE

4 generous sized bedrooms, 2 renovated bathrooms, large spacious kitchen with room for the whole family to enjoy at the breakfast bar, separate front lounge or can be used as a work from home office, the large master has a large walk in robe, and modern renovated ensuite, the guest bedroom has semi ensuite to the main renovated family bathroom for