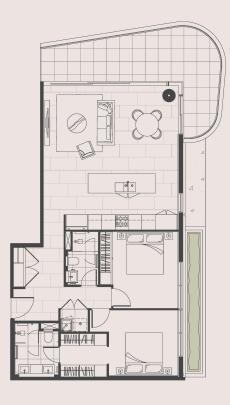

## **More About this Property**

| Property ID   | P66HHD    |
|---------------|-----------|
| Property Type | Apartment |
| House Size    | 117 m2    |

## TYPE C

TOTAL AREA: 117M\*
INTERNAL AREA: 95M\*
EXTERNAL AREA: 22M\*
BEDROOMS: 2
BATHROOMS: 2