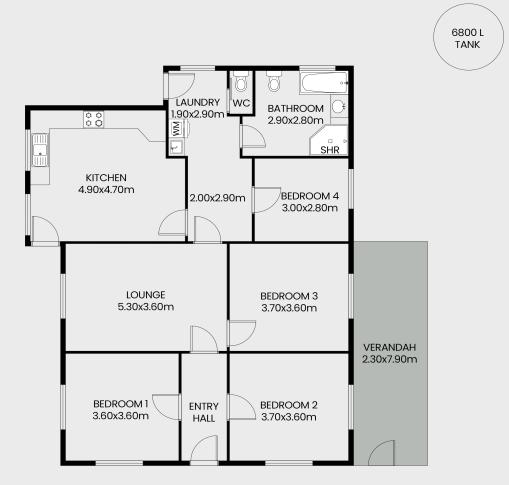

# 43 Yartla Street, Menindee

This floor plan including furniture, fixture measurements and dimensions are approximate and for illustrative purposes only. LJ Hooker gives no guarantee, warranty or representation as to the accuracy and layout. All enquiries must be directed to the agent, vendor or party representing this floor plan.

**FLOOR PLAN** 

LJ Hooker Broken Hill (08) 8087 3666