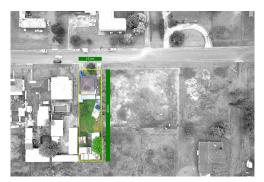

## 1065m2 flat block with family home

A unique opportunity to purchase a 1065m2 flat 100% usable block in the incredible growth area of Menangle Park. Located walking distance to the train station and Menangle Paceway or to the stunning Menangle Park Country Club.

The home has its challenges requiring updating to bring up to spec, currently renting for \$450pw the property is solid brick walls downstairs with functioning bathrooms and Kitchen with 5 bedrooms.

The back yard is flat with old stables at the very back boundary.

## More About this Property

| Property ID   | 491HV8              |
|---------------|---------------------|
| Property Type | House               |
| Land Area     | 1069 m <sup>2</sup> |

Malcolm McEachern 0401 997 700 Licensee | mal.mceachern@ljhooker.com.au Melika McEachern 0401 997 700 Sales/Director | melika.mceachern@ljhooker.com.au