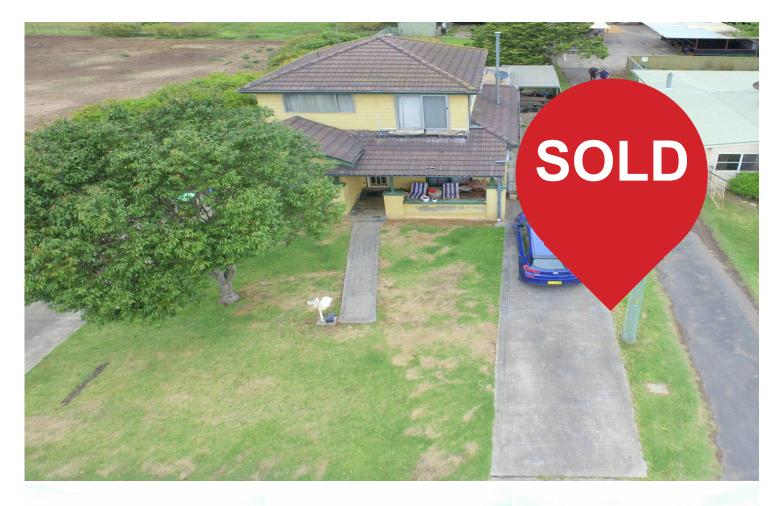

## 1065m2 flat block with family home

A unique opportunity to purchase a 1065m2 flat 100% usable block in the incredible growth area of Menangle Park. Located walking distance to the train station and Menangle Paceway or to the stunning Menangle Park Country Club.

The home has its challenges requiring updating to bring up to spec, currently renting for \$450pw the property is solid brick walls downstairs with functioning bathrooms and Kitchen with 5 bedrooms.

The back yard is flat with old stables at the very back boundary.

The potential for this property is to buy a large block in a sort after growth area, the property could be upgraded or considered as land value with the view of utilising the land for the buyers' specific preferences.