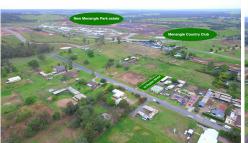

## Menangle Park, 16 Payten Street

## 1065m2 flat block with family home

A unique opportunity to purchase a 1065m2 flat 100% usable block in the incredible growth area of Menangle Park. Located walking distance to the train station and Menangle Paceway or to the stunning Menangle Park Country Club.

The property is zoned R2 Low Density Residential

The property shown via open home on Saturdays, see dates and times.

See attached the government 2040 growth strategy outlining the plans for this area, with the new freeway on and off ramp recently completed giving quick access.