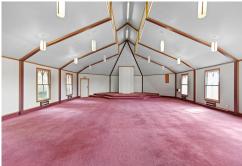

## Melville, 2 Mahoe Street

Land Bank Opportunity - Prime Location

Home to the St Stephens Presbyterian Church - Surplus to requirements - Seriously for Sale...

This iconic property is a 5 minute walk to one of the biggest hospitals in the North Island and is now offered for sale.

Currently General Residential Zone. Rating Valuation \$2,340,000 CV and LV \$1,740.00. Land Area of approximately 2114m2 and Building area of 580m2.

The original Church was built in 1926, in 1950 and 1980 two alterations occurred to make the building a total 580m2.