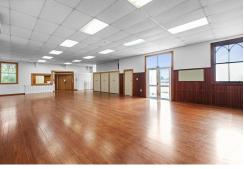

## Melville, 2 Mahoe Street

Land Bank Opportunity - Prime Location

Home to the St Stephens Presbyterian Church - Surplus to requirements - Seriously for Sale...

This iconic property is a 5 minute walk to one of the biggest hospitals in the North Island and is now offered for sale.

Currently General Residential Zone. Rating Valuation \$2,340,000 CV and LV \$1,740.00. Land Area of approximately 2114m2 and Building area of 580m2.

The original Church was built in 1926, in 1950 and 1980 two alterations occurred to make the building a total 580m2.

A recent Seismic Assessment report is available.

Limitless opportunities here, Church Congregations, Community Groups or Developers/Land Bankers

Huge Potential here - An opportunity not to be missed .

1 1 0