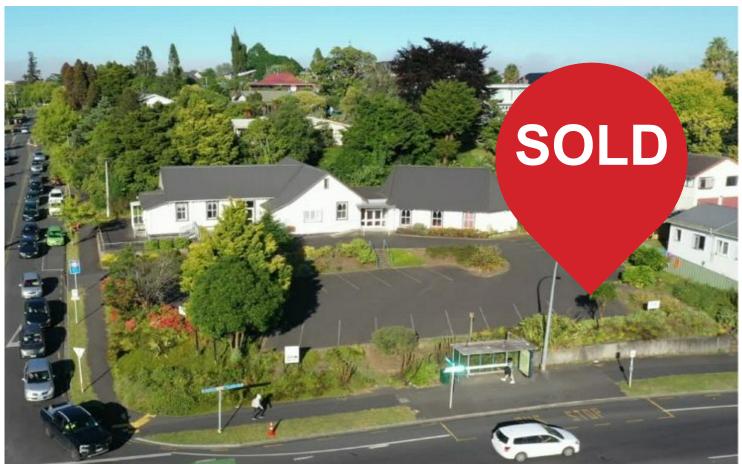

## Melville, 2 Mahoe Street

Land Bank Opportunity - Prime Location

Home to the St Stephens Presbyterian Church - Surplus to requirements - Seriously for Sale...

This iconic property is a 5 minute walk to one of the biggest hospitals in the North Island and is now offered for sale.

Currently General Residential Zone. Rating Valuation \$2,340,000 CV and LV \$1,740.00. Land Area of approximately 2114m2 and Building area of 580m2.

The original Church was built in 1926, in 1950 and 1980 two alterations occurred to make the building a total 580m2.

For Sale Offers over \$1.6 M

View ljhooker.co.nz/76WHFH

Contact Christine Toy 0274 417 466 christine@ljh.nz

LJ Hooker Ngaruawahia (07) 824 8601

Twin Rivers Real Estate Limited

To View or for more information please call or email : Christine Toy - Listing Agent LJ Hooker