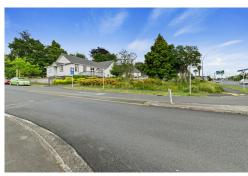

## Melville, 2 Mahoe Street

Land Bank Opportunity - Prime Location

Home to the St Stephens Presbyterian Church - Surplus to requirements - Seriously for Sale...

This iconic property is a 5 minute walk to one of the biggest hospitals in the North Island and is now offered for sale.

Currently General Residential Zone. Rating Valuation \$2,340,000 CV and LV \$1,740.00. Land Area of approximately 2114m2 and Building area of 580m2.

The original Church was built in 1926, in 1950 and 1980 two alterations occurred to make the building a total 580m2.