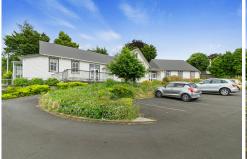

## Melville, 2 Mahoe Street

Land Bank Opportunity - Prime Location

Home to the St Stephens Presbyterian Church - Surplus to requirements - Seriously for Sale...

This iconic property is a 5 minute walk to one of the biggest hospitals in the North Island and is now offered for sale.

Currently General Residential Zone. Rating Valuation \$2,340,000 CV and LV \$1,740.00. Land Area of approximately 2114m2 and Building area of 580m2.

The original Church was built in 1926, in 1950 and 1980 two alterations occurred to make the building a total 580m2.