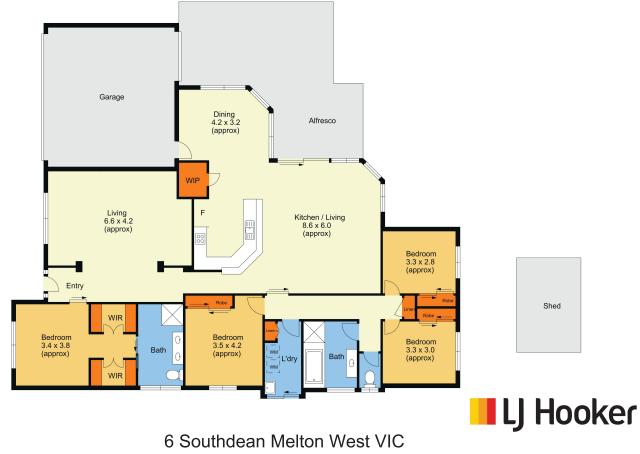

# Spacious family home

This stunning family home offers the perfect combination of space and comfort. Situated in a sought-after location within Westlakes Estate, close by to Woodgrove Shopping Centre, walking tracks and Lake, Schools, parks, bus stops and more! Sitting on approximately 760sqm land.

The heart of the home is the spacious, light-filled living area, which flows effortlessly into a well-appointed kitchen and dining space - ideal for entertaining or gatherings. With four generously sized bedrooms, including a master featuring full ensuite and walk-in wardrobe, there's plenty of room for everyone. The second living area provides an additional space for relaxation, perfect to accommodate the whole family.

Step outside to the inviting outdoor area, where you'll find a large, covered space for year-round enjoyment and bonus roller door rear access. Whether you're hosting a barbecue or simply unwinding after a long day, this outdoor space is the perfect backdrop for making