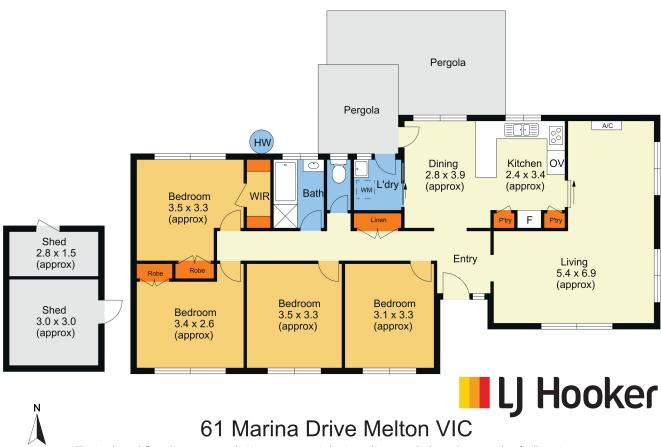

As you step inside, you'll be greeted by a spacious floor plan that seamlessly connects the living, dining, and kitchen areas. Comprising of 4 good-sized bedrooms and central light filled bathroom. Contact Zoe Crooks today on 0426 796 001 to secure your new property. DISCLAIMER: All stated dimensions are approximate only. Particulars given are for general information only and do not constitute any representation on the part of the vendor or agent.

### **More About this Property**

| Property ID   | PMEHWU |
|---------------|--------|
| Property Type | House  |
| Land Area     | 587 m2 |

Zoe Crooks 0426 796 001
Sales Director | zoe.crooks@ljhmelton.com.au
Anuj Narwal 0410 120 588
Director | anuj.narwal@ljhmelton.com.au

LJ Hooker Melton (03) 8797 5588 307 High Street, MELTON VIC 3337 melton.ljhooker.com.au | admin@ljhmelton.com.au

The site plan and floor plan are not to scale. Measurements are indicative and in metres. Bushes and trees are place for illustration purposes.