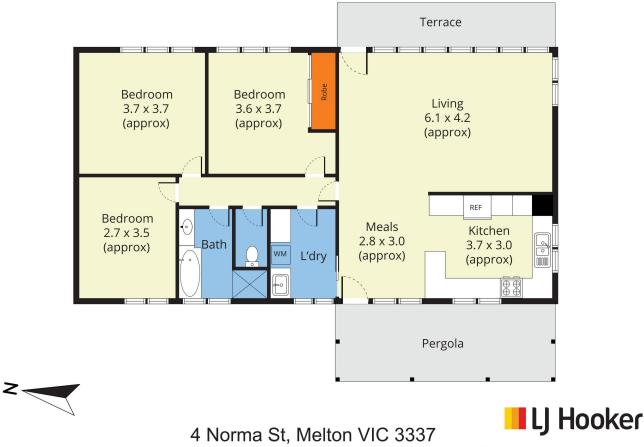

Upon entering, you are greeted with a cosy family room that flows into a well-equipped kitchen and dining space. Comprising of 3 great sized bedrooms, and a light filled central bathroom. Huge back yard with side access.

The site plan and oor plan are not to scale. Measurements are indicative and in metres. Bushes and trees are place for illustration purposes. Plans should not be relied on. Interested parties should make and rely on their own enquiries.