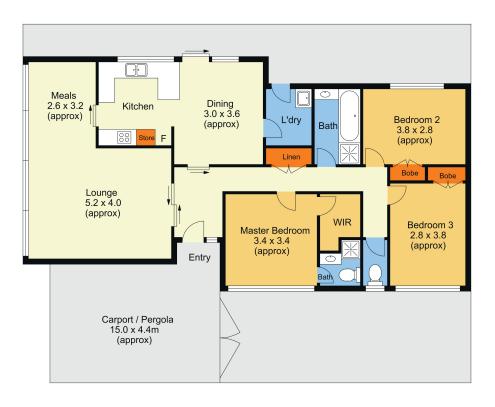

As you step inside, you'll be greeted by a spacious, light-filled living room flooded with natural light, flowing seamlessly into the dining area and kitchen, which is equipped with ample cupboard and bench space.

Comprising of 3 generous sized bedrooms, master featuring walk in robe and full ensuite. Additional light filled central bathroom to accommodate the whole family. Step outside to the spacious yard, with double gate side access through to garage.

## 32 Burleigh Road Melton VIC

The site plan and floor plan are not to scale. Measurements are indicative and in metres. Bushes and trees are place for illustration purposes.

Plans should not be relied on. Interested parties should make and rely on their own enquiries.