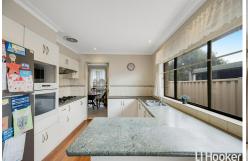

As you step inside, you'll be greeted by a spacious, light-filled living room flooded with natural light, flowing seamlessly into the dining area and kitchen, which is equipped with ample cupboard and bench space.