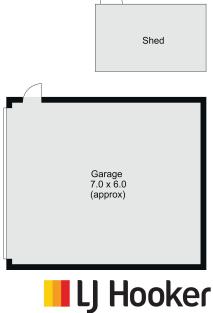

Comprising of 3 generous sized bedrooms, master featuring walk in robe and full ensuite. Additional light filled central bathroom to accommodate the whole family. Step outside to the spacious yard, with double gate side access through to garage.

## 32 Burleigh Road Melton VIC

The site plan and floor plan are not to scale. Measurements are indicative and in metres. Bushes and trees are place for illustration purposes.

Plans should not be relied on. Interested parties should make and rely on their own enquiries.