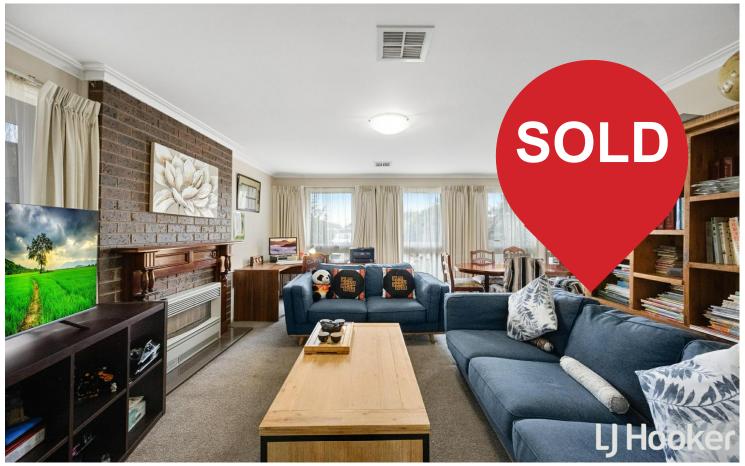

As you step inside, you'll be greeted by a spacious, light-filled living room flooded with natural light, flowing seamlessly into the dining area and kitchen, which is equipped with ample cupboard and bench space.