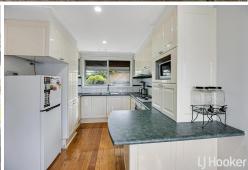

Comprising of 3 well-sized bedrooms with built in robes, and a practical kitchen with plenty of storage. An open outdoor space with side access through to a garage, future development potential (STCA), with thanks to the rectangle shape, 585sqm approx. land size.