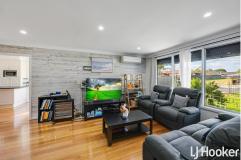

Comprising of 3 well-sized bedrooms with built in robes, and a practical kitchen with plenty of storage. An open outdoor space with side access through to a garage, future development potential (STCA), with thanks to the rectangle shape, 585sqm approx. land size.