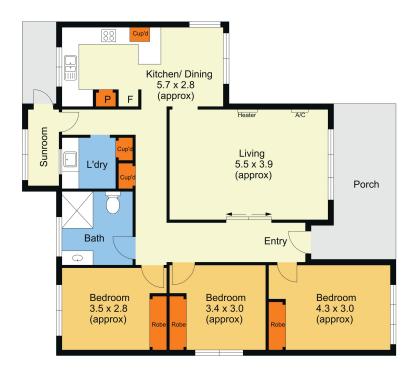

Comprising of 3 well-sized bedrooms with built in robes, and a practical kitchen with plenty of storage. An open outdoor space with side access through to a garage, future development potential (STCA), with thanks to the rectangle shape, 585sqm approx. land size.

## 1 Gladstone Grove Melton VIC

The site plan and floor plan are not to scale. Measurements are indicative and in metres. Bushes and trees are place for illustration purposes. Plans should not be relied on. Interested parties should make and rely on their own enquiries.