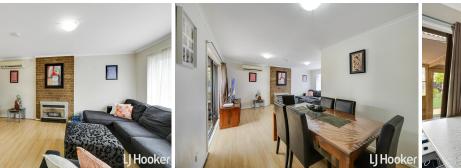

## Key Features:

•Downstairs Bedroom: Ideal for those seeking single-level living, this bedroom is perfect for guests, elderly family members, or convert to office/study space.

•Open-Plan Living: Open-plan living, dining, and kitchen space that creates a welcoming atmosphere. Large windows flood the space with natural light, enhancing the home's warmth.

•Upper floor: The upper floor comprising of 3 bedrooms and central light filled bathroom. •Entertainment & Outdoor Space: Enjoy outdoor living in the private backyard, perfect for relaxation or hosting gatherings. With plenty of room for a garden, play area, or outdoor dining, this space complements the indoor living areas beautifully.