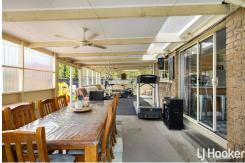

•Upper floor: The upper floor comprising of 3 bedrooms and central light filled bathroom. •Entertainment & Outdoor Space: Enjoy outdoor living in the private backyard, perfect for relaxation or hosting gatherings. With plenty of room for a garden, play area, or outdoor dining, this space complements the indoor living areas beautifully.