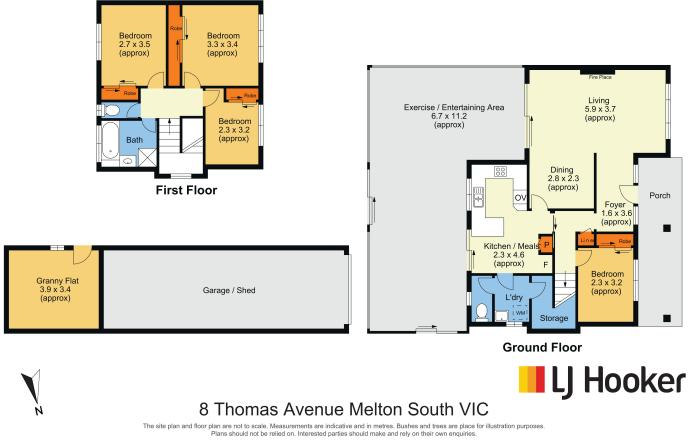

## Key Features:

•Downstairs Bedroom: Ideal for those seeking single-level living, this bedroom is perfect for guests, elderly family members, or convert to office/study space.

•Open-Plan Living: Open-plan living, dining, and kitchen space that creates a welcoming atmosphere. Large windows flood the space with natural light, enhancing the home's warmth.

•Upper floor: The upper floor comprising of 3 bedrooms and central light filled bathroom. •Entertainment & Outdoor Space: Enjoy outdoor living in the private backyard, perfect for relaxation or hosting gatherings. With plenty of room for a garden, play area, or outdoor dining, this space complements the indoor living areas beautifully.