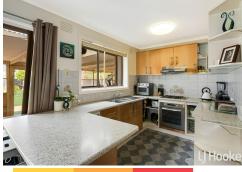

## Key Features:

•Downstairs Bedroom: Ideal for those seeking single-level living, this bedroom is perfect for guests, elderly family members, or convert to office/study space.

•Open-Plan Living: Open-plan living, dining, and kitchen space that creates a welcoming atmosphere. Large windows flood the space with natural light, enhancing the home's warmth.