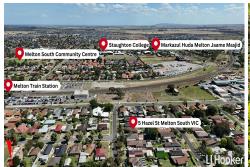

# Lots of potential

The perfect opportunity, sitting on a generous 584sqm approx block in the heart of Melton South. Zoned within the sought after RGZ1. Walking distance to Melton South Train Station, Shops, Public Transport, Schools, and more!

### Investment Potential:

This property is a gem for savvy investors. Its prime location and appeal to potential tenants due to nearby schools and amenities ensure high rental demand and promising returns on investment.