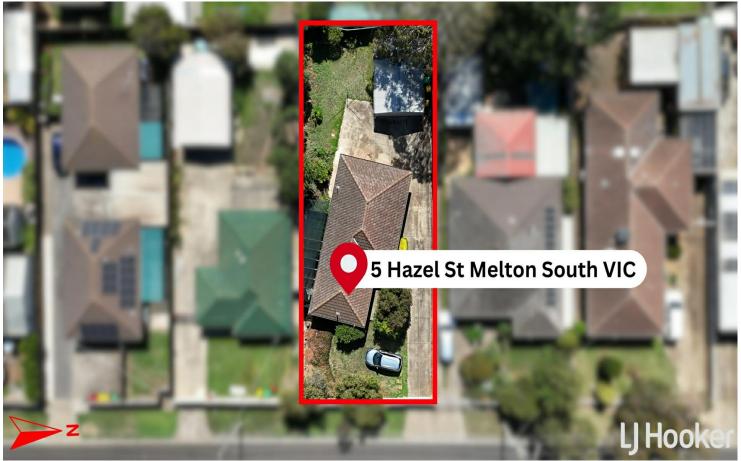

# **Melton South, 5 Hazel Street**

# Lots of potential

The perfect opportunity, sitting on a generous 584sqm approx block in the heart of Melton South. Zoned within the sought after RGZ1. Walking distance to Melton South Train Station, Shops, Public Transport, Schools, and more!

### Summary:

- 3 bedrooms, 1 bathroom property on approximately 584sqm2 approx of land
- Ideal for renovators or investors eyeing a high-demand rental property
- Potential of development (S.T.C.A.)
- Zoned in RGZ1