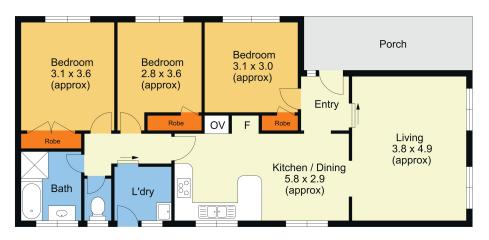

### Summary:

- 3 bedrooms, 1 bathroom property on approximately 584sqm2 approx of land
- Ideal for renovators or investors eyeing a high-demand rental property
- Potential of development (S.T.C.A.)
- Zoned in RGZ1

# 5 Hazel Street Melton South VIC

The site plan and floor plan are not to scale. Measurements are indicative and in metres. Bushes and trees are place for illustration purposes. Plans should not be relied on. Interested parties should make and rely on their own enquiries.