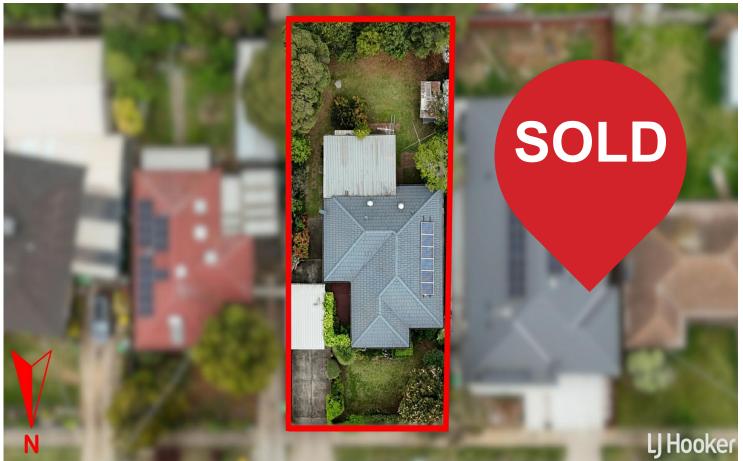

### Summary:

- 3 bedrooms, 1 bathroom residence on approximately 538 sqm2 approx rectangle land
- Ideal for families seeking comfort or investors eyeing a high-demand rental property
- First home buyers looking for a property to move straight in

### 29 Second Avenue Melton South VIC 3338

The site plan and oor plan are not to scale. Measurements are indicative and in metres. Bushes and trees are place for illustration purposes.

Plans should not be relied on. Interested parties should make and rely on their own enquiries.