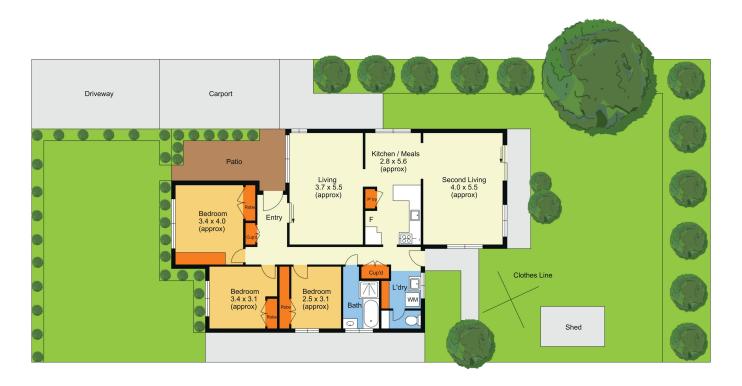

### Summary:

- 3 bedrooms, 1 bathroom residence on approximately 538 sqm2 approx rectangle land
- Ideal for families seeking comfort or investors eyeing a high-demand rental property
- First home buyers looking for a property to move straight in

### 29 Second Avenue Melton South VIC 3338

The site plan and oor plan are not to scale. Measurements are indicative and in metres. Bushes and trees are place for illustration purposes.

Plans should not be relied on. Interested parties should make and rely on their own enquiries.