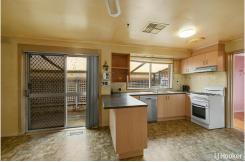

The heart of the home is the cosy yet functional kitchen with ample cupboard and bench space. Adjacent is the inviting dining area, and open living room flooded with natural light.

Step outside under the pergola space, with the great size backyard for the whole family to enjoy! Bonus side access with lock up garage/ workshop.