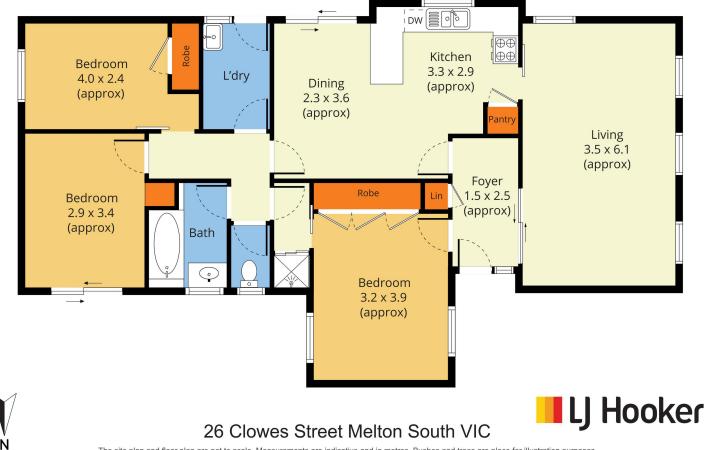

## **Melton South, 26 Clowes Street**

Ready To Invest Or Move In !!

Welcome to this charming home boasting three spacious bedrooms on a 586sqm approx. land. Nestles in the centre of Melton South, close by to all amenities including, schools, public transport, train station and more!

The heart of the home is the cosy yet functional kitchen with ample cupboard and bench space. Adjacent is the inviting dining area, and open living room flooded with natural light.

Step outside under the pergola space, with the great size backyard for the whole family to enjoy! Bonus side access with lock up garage/ workshop.

| Property ID   | 2S1HXV |
|---------------|--------|
| Property Type | House  |
| Land Area     | 586 m² |

## LJ Hooker Bacchus Marsh (03) 8797 5588

181 Main Street, BACCHUS MARSH VIC 3340 bacchusmarsh.ljhooker.com.au | admin@ljhookerbm.com.au

The site plan and floor plan are not to scale. Measurements are indicative and in metres. Bushes and trees are place for illustration purposes. Plans should not be relied on. Interested parties should make and rely on their own enquiries.