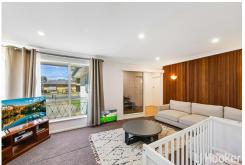

#### Key Features:

- •Spacious Living Area: The open-plan living and dining area is bright and airy, perfect for relaxation.
- •Modern Kitchen: Renovated kitchen features, ample bench space, and modern finishes.
- •Side Access: The property features convenient side access, providing easy entry to the back yard or allowing for additional storage and parking options with garage/workshop.
- •Prime Location: Located just a short distance from the train station, commuting into the city or surrounding areas couldn't be easier. Whether you work locally or need to travel for business, you'll save valuable time with this unbeatable location.
- •Nearby Amenities: In addition to being near the train station, this house is close to shops,