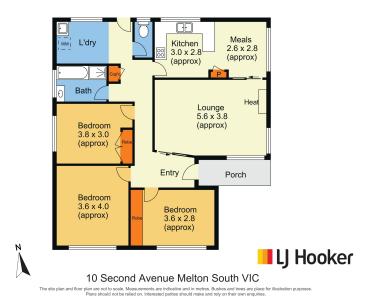

#### Key Features:

- •Spacious Living Area: The open-plan living and dining area is bright and airy, perfect for relaxation.
- •Modern Kitchen: Renovated kitchen features, ample bench space, and modern finishes.
- •Side Access: The property features convenient side access, providing easy entry to the back yard or allowing for additional storage and parking options with garage/workshop.
- •Prime Location: Located just a short distance from the train station, commuting into the city or surrounding areas couldn't be easier. Whether you work locally or need to travel for business, you'll save valuable time with this unbeatable location.
- •Nearby Amenities: In addition to being near the train station, this house is close to shops,