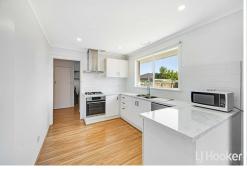

#### Key Features:

- •Spacious Living Area: The open-plan living and dining area is bright and airy, perfect for relaxation.
- •Modern Kitchen: Renovated kitchen features, ample bench space, and modern finishes.
- •Side Access: The property features convenient side access, providing easy entry to the back yard or allowing for additional storage and parking options with garage/workshop.
- •Prime Location: Located just a short distance from the train station, commuting into the city or surrounding areas couldn't be easier. Whether you work locally or need to travel for business, you'll save valuable time with this unbeatable location.
- •Nearby Amenities: In addition to being near the train station, this house is close to shops,