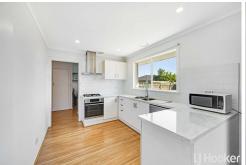

### Key Features:

- •Spacious Living Area: The open-plan living and dining area is bright and airy, perfect for relaxation.
- •Modern Kitchen: Renovated kitchen features, ample bench space, and modern finishes.
- •Side Access: The property features convenient side access, providing easy entry to the back yard or allowing for additional storage and parking options with garage/workshop.
- •Prime Location: Located just a short distance from the train station, commuting into the city or surrounding areas couldn't be easier. Whether you work locally or need to travel for business, you'll save valuable time with this unbeatable location.
- •Nearby Amenities: In addition to being near the train station, this house is close to shops,