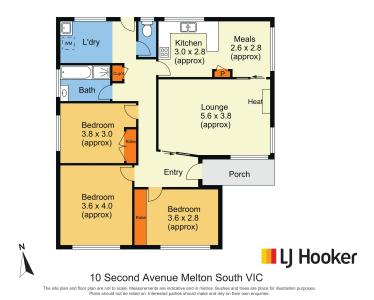

### Key Features:

- •Spacious Living Area: The open-plan living and dining area is bright and airy, perfect for relaxation.
- •Modern Kitchen: Renovated kitchen features, ample bench space, and modern finishes.
- •Side Access: The property features convenient side access, providing easy entry to the back yard or allowing for additional storage and parking options with garage/workshop.
- •Prime Location: Located just a short distance from the train station, commuting into the city or surrounding areas couldn't be easier. Whether you work locally or need to travel for business, you'll save valuable time with this unbeatable location.
- •Nearby Amenities: In addition to being near the train station, this house is close to shops,

•Subdivision Potential: With a generous 544sqm approx land size this property offers the exciting potential for subdivision (S.T.C.A). Whether you're looking to build additional dwellings, invest for the future, this property opens up a world of possibilities.

### More About this Property

| Property ID   | R1KHWU |
|---------------|--------|
| Property Type | House  |
| Land Area     | 543 m² |

Zoe Crooks 0426 796 001
Sales Director | zoe.crooks@ljhmelton.com.au
Anuj Narwal 0410 120 588
Director | anuj.narwal@ljhmelton.com.au