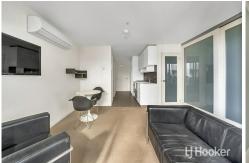

The well-thought-out studio layout in the heart of Melbourne ensures year-round comfort, featuring air-conditioning, floor-to-ceiling sliding doors for natural light, and a balcony with space for relaxation. The sliding divider door adds a touch of privacy.

The compact kitchen is cleverly designed with ample cupboards, bench space, stainless steel appliances, and a gas cooktop. A neatly contained European-style laundry and storage cupboards add to the convenience.