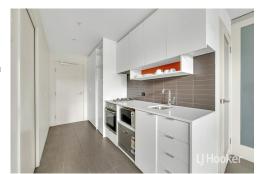

The compact kitchen is cleverly designed with ample cupboards, bench space, stainless steel appliances, and a gas cooktop. A neatly contained European-style laundry and storage cupboards add to the convenience.