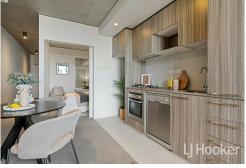

The R.est

- \*Modern Kitchen: Stainless steel appliances and gas cooktop.
- \*Sleek Bathroom: Indulge in the spa-like bathrooms, featuring elegant tilework, contemporary vanities, and luxurious spacious shower.
- \*Broadband internet acc
- \* 7-Star energy efficiency