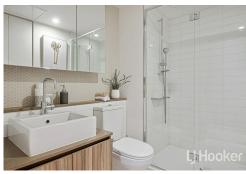

The R.est

- \*Modern Kitchen: Stainless steel appliances and gas cooktop.
- \*Sleek Bathroom: Indulge in the spa-like bathrooms, featuring elegant tilework, contemporary vanities, and luxurious spacious shower.
- \*Broadband internet acc
- \* 7-Star energy efficiency