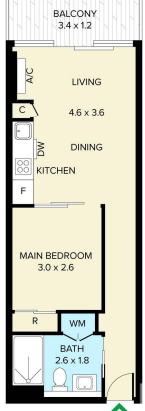

### LJ Hooker City Residential (03) 9600 2166

Upper Ground Floor, 439-445 Lonsdale St, MELBOURNE VIC 3000 cityresmelbourne.ljhooker.com.au | cityresmelbourne@ljhooker.com.au

Internal Area: 37m<sup>2</sup>

THIS PLAN IS NOT TO SCALE. MEASUREMENTS ARE INDICATIVE AND IN METRES. SITE PLAN REFLECTS APPROXIMATE POSITION OF BUILDINGS ON PROPERTY ONLY AND IS NOT AN ACCURATE REPRESENTATION OF VEGETATION AND OTHER EXTERNAL LANDSCAPE FEATURES. THIS PLAN SHOULD NOT BE RELIED UPON AND INTERESTED PARTIES SHOULD MAKE THEIR OWN ENQUIRIES.

floorpik by scandipik