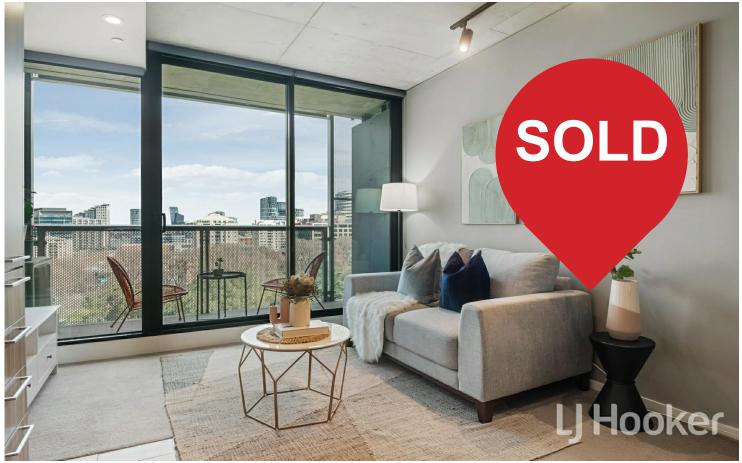

# Captivating Views and Unmatched Luxury

Welcome to 715/17 Singers Lane, a stunning 1-bedroom, 1-bathroom apartment offering an unparalleled lifestyle in the heart of Melbourne.

Nestled in a vibrant community, this residence is a testament to modern luxury and convenience.

The B.est

\*Unobstructed Panoramic Views:

Mesmerizing 180-degree vistas across breathtaking views of the city skyline and flat staff gardens

\*Prime Location: Situated in a coveted location with Flagstaff train station, tram stops, the vibrant Queen Victoria Market, shops and restaurants right at your doorstep, you'll have everything you need for a truly convenient lifestyle

\*Sophisticated Interiors: Generous open-plan living and dining areas, perfect for

For Sale

\$330,000 - \$363,000

View

ljhooker.com.au/N7THC2

**Contact** 

**Liling Wu** 0417 352 727

lilingw.cityresmelbourne@ljhooker.com.au

#### entertaining.

- \*Amenities: European laundry, reverse cycle heating and cooling . Fully equipped gymnasium and comfort , convenience lunge area .
- \*7/24 concierge Service: Assures convenience and security.

#### Summary

Discover a lifestyle of luxury and convenience at 715/17 singers lane with its unmatched views, prime location, this residence offers a unique opportunity for sophisticated urban living both for smart investment or a luxurious new home.