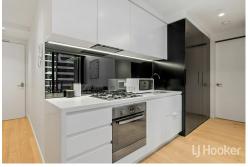

# Lighthouse Apartment For Sale

Lighthouse is a landmark building with benchmark design. Set between two of Melbournes iconic streets Franklin and Elizabeth Street, this beautiful building rises from the citys rich cultural fabric and brings a new level of sophisticated elegance to the CBD. The development will feature automated car parking stacker system, pool, and resident lounge areas along with amazing views across Melbourne and beyond. Open-plan living area extends with outdoor balcony assists you in enjoying spectacular views. Well positioned kitchen equipped with stainless steel appliances and plenty of cupboard space. Spacious bedroom offers BIR's and City views. Other features comprising secure intercom access; floor to ceiling windows; stylish bathroom; split system air-con; generously sized balcony. Features: - Secure video entrance - Generous

#### Olia Cai

0401 084 971

ocai.cityresmelbourne@ljhooker.com.au

LJ Hooker City Residential (03) 9600 2166

bedrooms with built-in robes - Sparking bathroom - Open plan living and dining with adjacent balcony with city view - Kitchen with dishwasher+ gas cook top + appliances - European Laundry - Split air-con system - On site building manager - Building Facilities including gym, pool, spa, and resident lounge areas along with amazing views across Melbourne and beyond Please notes that photo.ID is required at all times of inspection.