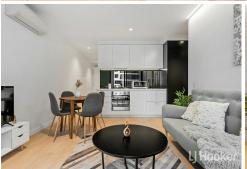

# Lighthouse Apartment For Sale

Lighthouse is a landmark building with benchmark design. Set between two of Melbournes iconic streets Franklin and Elizabeth Street, this beautiful building rises from the citys rich cultural fabric and brings a new level of sophisticated elegance to the CBD. The development will feature automated car parking stacker system, pool, and resident lounge areas along with amazing views across Melbourne and beyond. Open-plan living area extends with outdoor balcony assists you in enjoying spectacular views. Well positioned kitchen equipped with stainless steel appliances and plenty of cupboard space. Spacious bedroom offers BIR's and City views. Other features comprising secure intercom access; floor to ceiling windows; stylish bathroom; split system air-con; generously sized balcony. Features: - Secure video entrance - Generous