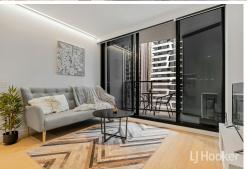

# Lighthouse Apartment For Sale

Lighthouse is a landmark building with benchmark design. Set between two of Melbournes iconic streets Franklin and Elizabeth Street, this beautiful building rises from the citys rich cultural fabric and brings a new level of sophisticated elegance to the CBD. The development will feature automated car parking stacker system, pool, and resident lounge areas along with amazing views across Melbourne and beyond. Open-plan living area extends with outdoor balcony assists you in enjoying spectacular views. Well positioned kitchen equipped with stainless steel appliances and plenty of cupboard space. Spacious bedroom offers BIR's and City views. Other features comprising secure intercom access; floor to ceiling windows; stylish bathroom; split system air-con; generously sized balcony. Features: - Secure video entrance - Generous