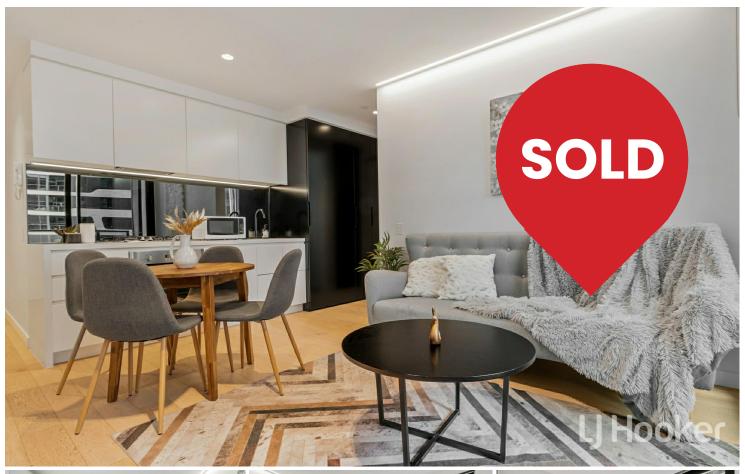

# Lighthouse Apartment For Sale

Lighthouse is a landmark building with benchmark design. Set between two of Melbournes iconic streets Franklin and Elizabeth Street, this beautiful building rises from the citys rich cultural fabric and brings a new level of sophisticated elegance to the CBD. The development will feature automated car parking stacker system, pool, and resident lounge areas along with amazing views across Melbourne and beyond. Open-plan living area extends with outdoor balcony assists you in enjoying spectacular views. Well positioned kitchen equipped with stainless steel appliances and plenty of cupboard space. Spacious bedroom offers BIR's and City views. Other features comprising secure intercom access; floor to ceiling windows; stylish bathroom; split system air-con; generously sized balcony. Features: - Secure video entrance - Generous