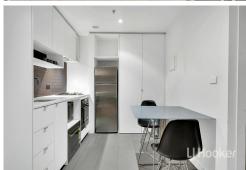

Step into a spacious living area that opens to a full-width balcony, perfect for enjoying the city views. The open-plan kitchen boasts stone countertops, a dishwasher, gas top cooking, and a tile splashback. The master bedroom features large fitted robes, and the deluxe bathroom includes ample storage and laundry facilities.

## Highlights:

- Large living area
- Modern, fully equipped kitchen
- Spacious master bedroom with built-in robe
- Intercom entry
- Split system heating & cooling
- Laundry facilities
- Stylish bathroom
- Great storage