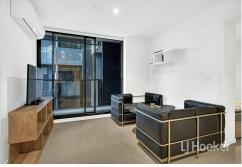

Step into a spacious living area that opens to a full-width balcony, perfect for enjoying the city views. The open-plan kitchen boasts stone countertops, a dishwasher, gas top cooking, and a tile splashback. The master bedroom features large fitted robes, and the deluxe bathroom includes ample storage and laundry facilities.

## Highlights:

- Large living area
- Modern, fully equipped kitchen
- Spacious master bedroom with built-in robe
- Intercom entry
- Split system heating & cooling
- Laundry facilities
- Stylish bathroom
- Great storage