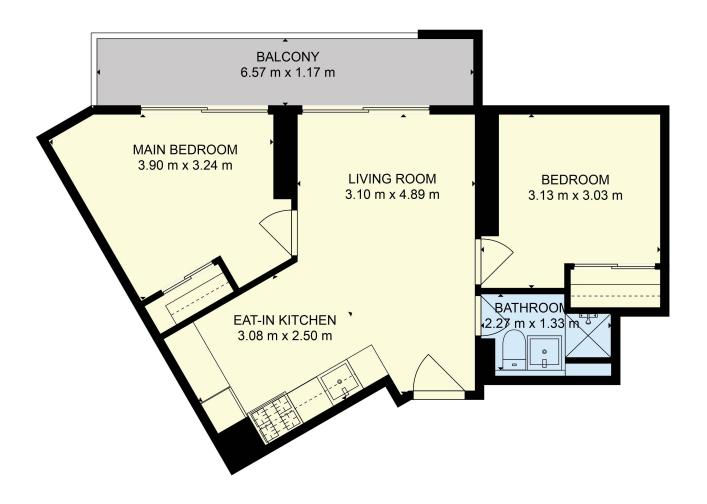

### LJ Hooker City Residential (03) 9600 2166

Upper Ground Floor, 439-445 Lonsdale St, MELBOURNE VIC 3000 cityresmelbourne.ljhooker.com.au | cityresmelbourne@ljhooker.com.au

TOTAL: 46 m2 FLOOR 1: 46 m2 EXCLUDED AREAS: BALCONY: 8 m2

FLOOR PLAN CREATED BY CUBICASA APP. MEASUREMENTS DEEMED HIGHLY RELIABLE BUT NOT GUARANTEED.