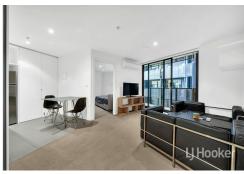

Step into a spacious living area that opens to a full-width balcony, perfect for enjoying the city views. The open-plan kitchen boasts stone countertops, a dishwasher, gas top cooking, and a tile splashback. The master bedroom features large fitted robes, and the deluxe bathroom includes ample storage and laundry facilities.

## Highlights:

- Large living area
- Modern, fully equipped kitchen
- Spacious master bedroom with built-in robe
- Intercom entry
- Split system heating & cooling
- Laundry facilities
- Stylish bathroom
- Great storage