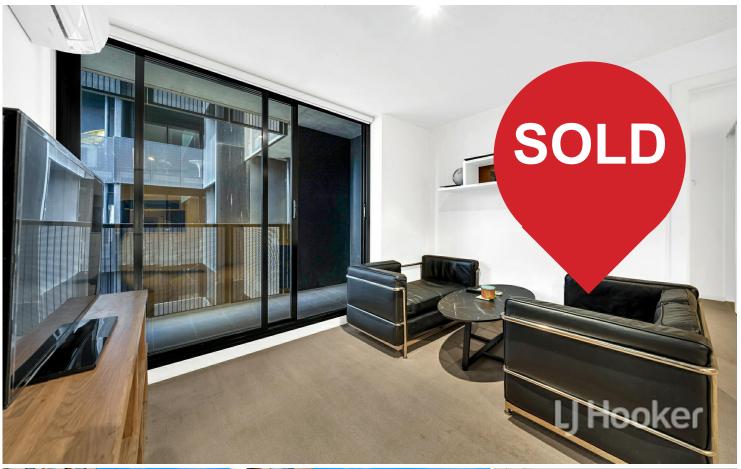

Step into a spacious living area that opens to a full-width balcony, perfect for enjoying the city views. The open-plan kitchen boasts stone countertops, a dishwasher, gas top cooking, and a tile splashback. The master bedroom features large fitted robes, and the deluxe bathroom includes ample storage and laundry facilities.

## Highlights:

- Large living area
- Modern, fully equipped kitchen
- Spacious master bedroom with built-in robe
- Intercom entry
- Split system heating & cooling
- Laundry facilities
- Stylish bathroom
- Great storage