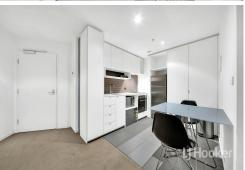

Step into a spacious living area that opens to a full-width balcony, perfect for enjoying the city views. The open-plan kitchen boasts stone countertops, a dishwasher, gas top cooking, and a tile splashback. The master bedroom features large fitted robes, and the deluxe bathroom includes ample storage and laundry facilities.

## Highlights:

- Large living area
- Modern, fully equipped kitchen
- Spacious master bedroom with built-in robe
- Intercom entry
- Split system heating & cooling
- Laundry facilities
- Stylish bathroom
- Great storage