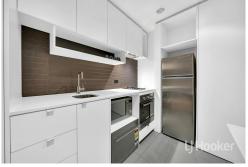

Step into a spacious living area that opens to a full-width balcony, perfect for enjoying the city views. The open-plan kitchen boasts stone countertops, a dishwasher, gas top cooking, and a tile splashback. The master bedroom features large fitted robes, and the deluxe bathroom includes ample storage and laundry facilities.

## Highlights:

- Large living area
- Modern, fully equipped kitchen
- Spacious master bedroom with built-in robe
- Intercom entry
- Split system heating & cooling
- Laundry facilities
- Stylish bathroom
- Great storage