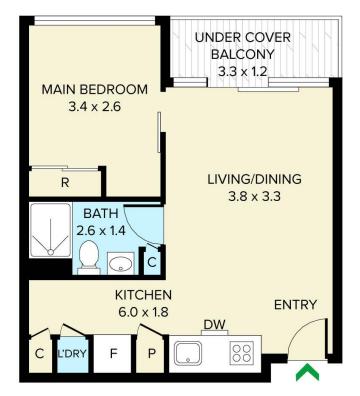

We have two identical units on different floors, both with the same layout. You are free to make an offer based on your preference:

Unit 2514 (1 bed, 1 bath, internal area: 40.8m2, balcony: 4.4m2, total: 45.2m2, includes an undercover car space, ready for immediate move-in)
Unit 2614 (1 bed, 1 bath, same layout but without parking, currently leased until 2024)

## LJ Hooker Rowville (03) 9132 5118

Unit 11-12/7 Fulham Road, ROWVILLE VIC 3178 rowville.ljhooker.com.au | rowville@ljhooker.com.au

LJ Hooker Rowville (03) 9132 5118

THIS PLAN IS NOT TO SCALE. MEASUREMENTS ARE INDICATIVE AND IN METRES. SITE PLAN REFLECTS APPROXIMATE POSITION OF BUILDINGS ON PROPERTY ONLY AND IS NOT AN ACCURATE REPRESENTATION OF VEGETATION AND OTHER EXTERNAL LANDSCAPE FEATURES. THIS PLAN SHOULD NOT BE RELIED UPON AND INTERESTED PARTIES SHOULD MAKE THEIR OWN ENQUIRIES.