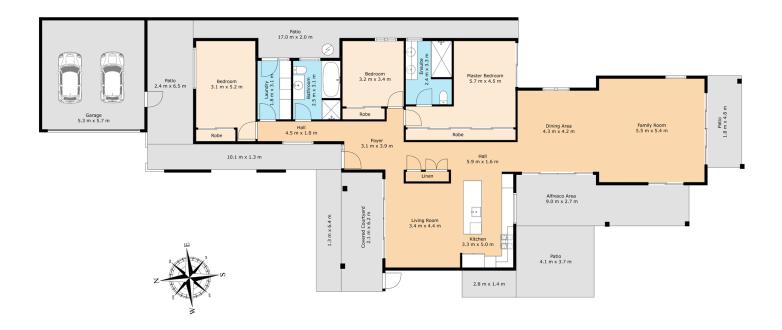

This extra large three-bedroom home has timber floors throughout, high ceilings creating a sense of space, stone benches, spacious living and dining areas and a peaceful outdoor entertaining area.

This special home offers something to the growing family or to those looking to downsize and slow down. Whatever you are looking for we suspect you will find it here. Just don't look for too long or you will miss out.