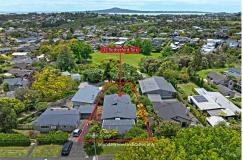

Positioned in a highly sought-after location, a short stroll to Meadowbank Mall and transport close by. Abundant with well established fruit trees and 4 off-street carparks.

Northerly facing section of 818m2, A.C.C. Zoning H4 Residential-Mixed Housing Suburban Zone for future development.

Rutherford Reserve Playground on rear boundary, in zone for the highly rated St Thomas School, Baradene College and Selwyn College.

3 1 2 2

For Sale All offers presented

View

Sat 5th Jul @ 1:00PM - 1:30PM