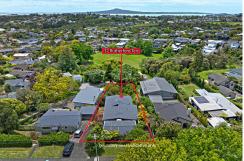

Positioned in a highly sought-after location, a short stroll to Meadowbank Mall and transport close by. Abundant with well established fruit trees and 4 off-street carparks.

Northerly facing section of 818m2, A.C.C. Zoning H4 Residential-Mixed Housing Suburban Zone for future development.

Rutherford Reserve Playground on rear boundary, in zone for the highly rated St Thomas School, Baradene College and Selwyn College.

3 1 2 2