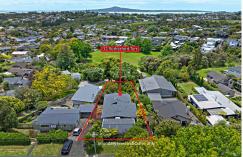

Positioned in a highly sought-after location, a short stroll to Meadowbank Mall and transport close by. Abundant with well established fruit trees and 4 off-street carparks.

Northerly facing section of 818m2, A.C.C. Zoning H4 Residential-Mixed Housing Suburban Zone for future development.

Rutherford Reserve Playground on rear boundary, in zone for the highly rated St Thomas School, Baradene College and Selwyn College.

3 1 2 2