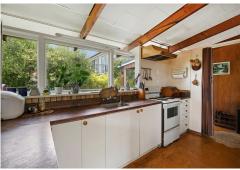

# Meadowbank, 32 Rutherford Terrace DECEASED ESTATE SALE

SOLD AS IS WHERE IS - ALL CHATTELS NEGOTIABLE

Built in 1954, designed by renowned architect (Group Architects), this home with cedar cladding and iron roof has stood the test of time, and now due for renovation. Potential for the visionary buyer to take to the next level.

# **More About this Property**

| Property ID   | CWKGUK      |   |
|---------------|-------------|---|
| Property Type | House       |   |
| House Size    | 114 m2      |   |
| Land Area     | 818 m2      |   |
| Including     | Toilets (2) | _ |
|               |             |   |