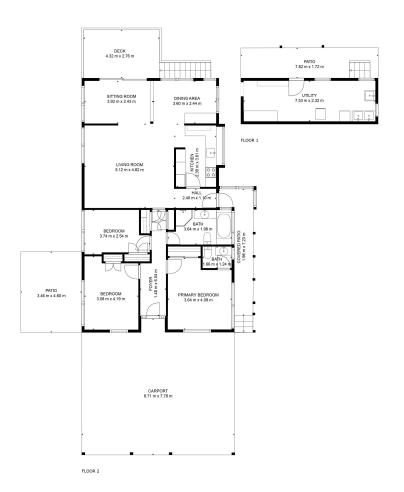

# **More About this Property**

| Property ID   | CWKGUK      |   |
|---------------|-------------|---|
| Property Type | House       |   |
| House Size    | 114 m2      |   |
| Land Area     | 818 m2      |   |
| Including     | Toilets (2) | _ |
|               |             |   |

# 32 Rutherford Terrace, Meadowbank

FLOOR PLAN MEASUREMENTS DEEMED RELIABLE BUT NOT GUARANTEED