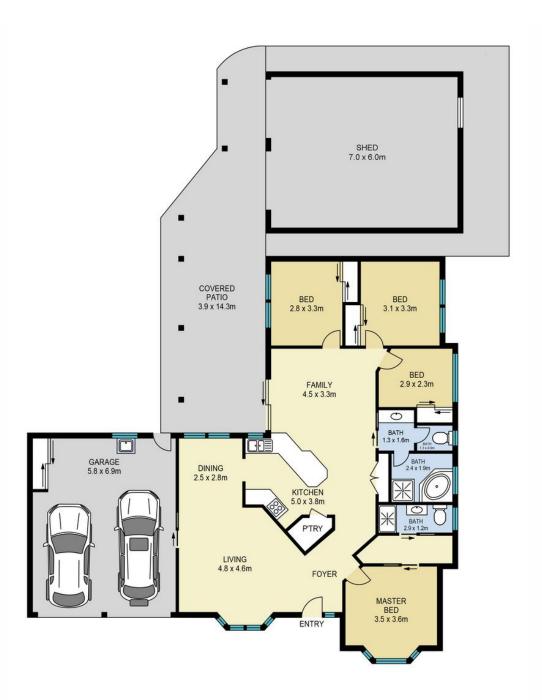

There are 4 Built-In Bedrooms, 2 Bathrooms, Open Plan Kitchen, Living Room, Family Room and Dining Room, Tiled Double Garage, spacious Outdoor Entertainment Area, Garden Shed and a 7m x 6m Double Shed.

#### Features;

- 4 Bedrooms
- 2 Bathrooms
- DLUG
- Garden Shed
- 7m x 6m Double Shed
- Fully Fenced
- 740sqm
- Storage
- Vacant

Phone David now, 0418 731 099, to arrange your Inspection.