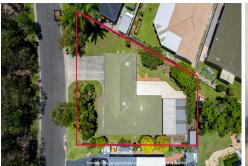

## LOWSET HOME IN PRIME POSITION

Glendora Estate - 740sqm - 7m x 6m Shed

This Lowset Family Home is situated in the much sort after Glendora Estate and has been built on 740sqm of land. Speilberg Street Parkland is directly across the road complete with walking paths and playground.

There are 4 Built-In Bedrooms, 2 Bathrooms, Open Plan Kitchen, Living Room, Family Room and Dining Room, Tiled Double Garage, spacious Outdoor Entertainment Area, Garden Shed and a 7m x 6m Double Shed.

# **More About this Property**

| Property ID   | 37CEFIR |
|---------------|---------|
| Property Type | House   |
| Land Area     | 740 m²  |