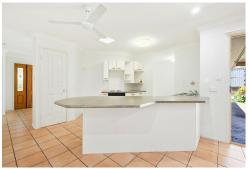

There are 4 Built-In Bedrooms, 2 Bathrooms, Open Plan Kitchen, Living Room, Family Room and Dining Room, Tiled Double Garage, spacious Outdoor Entertainment Area, Garden Shed and a 7m x 6m Double Shed.

#### Features;

- 4 Bedrooms
- 2 Bathrooms
- DLUG
- Garden Shed
- 7m x 6m Double Shed
- Fully Fenced
- 740sqm
- Storage
- Vacant

Phone David now, 0418 731 099, to arrange your Inspection.