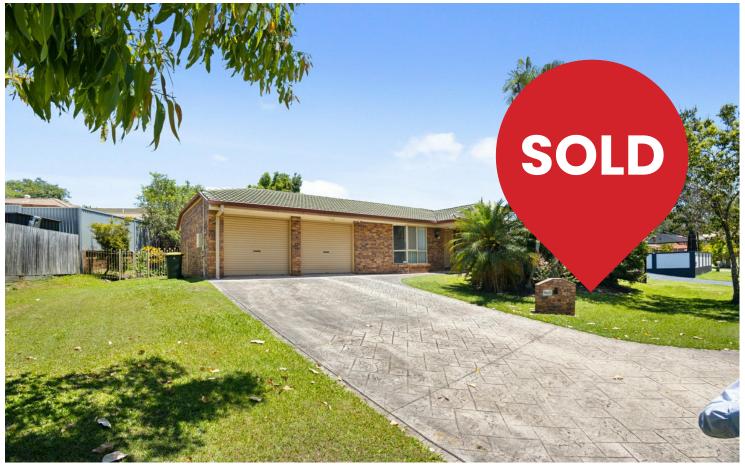

## LOWSET HOME IN PRIME POSITION

Glendora Estate - 740sqm - 7m x 6m Shed

This Lowset Family Home is situated in the much sort after Glendora Estate and has been built on 740sqm of land. Speilberg Street Parkland is directly across the road complete with walking paths and playground.

There are 4 Built-In Bedrooms, 2 Bathrooms, Open Plan Kitchen, Living Room, Family Room and Dining Room, Tiled Double Garage, spacious Outdoor Entertainment Area, Garden Shed and a 7m x 6m Double Shed.

#### Features;

- 4 Bedrooms
- 2 Bathrooms
- DLUG
- Garden Shed
- 7m x 6m Double Shed
- Fully Fenced
- 740sqm
- Storage
- Vacant

Phone David now, 0418 731 099, to arrange your Inspection.