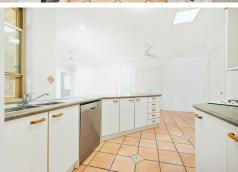

There are 4 Built-In Bedrooms, 2 Bathrooms, Open Plan Kitchen, Living Room, Family Room and Dining Room, Tiled Double Garage, spacious Outdoor Entertainment Area, Garden Shed and a 7m x 6m Double Shed.

#### Features;

- 4 Bedrooms
- 2 Bathrooms
- DLUG
- Garden Shed
- 7m x 6m Double Shed
- Fully Fenced
- 740sqm
- Storage
- Vacant

Phone David now, 0418 731 099, to arrange your Inspection.