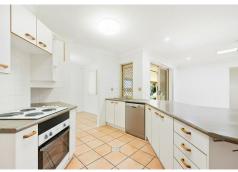

There are 4 Built-In Bedrooms, 2 Bathrooms, Open Plan Kitchen, Living Room, Family Room and Dining Room, Tiled Double Garage, spacious Outdoor Entertainment Area, Garden Shed and a 7m x 6m Double Shed.

#### Features;

- 4 Bedrooms
- 2 Bathrooms
- DLUG
- Garden Shed
- 7m x 6m Double Shed
- Fully Fenced
- 740sqm
- Storage
- Vacant

Phone David now, 0418 731 099, to arrange your Inspection.