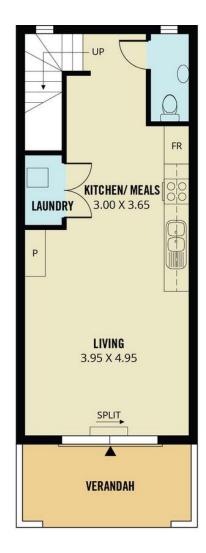

Enjoy this super functional floorplan with open plan living all on the ground floor, with space to step out onto the private front gated courtyard. Such a picturesque location with spectacular views from the large upper balcony.

- \* Open plan family room, meals area and kitchen with split system air conditioning
- \* Modern kitchen with oven, gas cooktop and ample overhead cupboard space
- \* Entry courtyard to the front of the home
- \* European laundry downstairs
- \* Convenient second toilet and wash basin downstairs
- \* Carport with single auto roller door
- \* Low maintenance lifestyle
- \* Close to UNI SA and public transport

# LJ Hooker Greenwith | Golden Grove | Mawson Lakes | Modbury (08) 8289 6660

North East, Shop 2, 1007 North East Road, RIDGEHAVEN SA 5097 greenwithgoldengrove.ljhooker.com.au | info@ljhsupport.com.au

**UPPER LEVEL** 

Scale in metres. This drawing is for illustration purposes only. All measurements are approximate and details intended to be relied upon should be independently verified.

Produced by The Fotobase Group