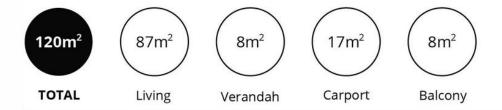

### More About this Property

| Property ID   | 2BUAGJU                                                       |
|---------------|---------------------------------------------------------------|
| Property Type | Unit                                                          |
| House Size    | 87 m2                                                         |
| Land Area     | 84 m2                                                         |
| Including     | Air Conditioning<br>Balcony<br>Secure Parking<br>Fully Fenced |