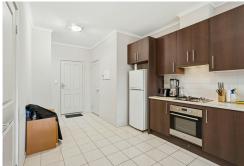

- \* Open plan family room, meals area and kitchen with split system air conditioning
- \* Modern kitchen with oven, gas cooktop and ample overhead cupboard space
- \* Entry courtyard to the front of the home
- \* European laundry downstairs
- \* Convenient second toilet and wash basin downstairs
- \* Carport with single auto roller door
- \* Low maintenance lifestyle
- \* Close to UNI SA and public transport