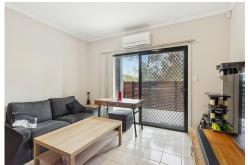

- \* Open plan family room, meals area and kitchen with split system air conditioning
- \* Modern kitchen with oven, gas cooktop and ample overhead cupboard space
- \* Entry courtyard to the front of the home
- \* European laundry downstairs
- \* Convenient second toilet and wash basin downstairs
- \* Carport with single auto roller door
- \* Low maintenance lifestyle
- \* Close to UNI SA and public transport