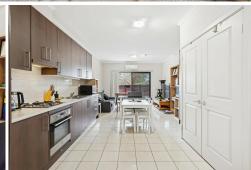

- \* Open plan family room, meals area and kitchen with split system air conditioning
- \* Modern kitchen with oven, gas cooktop and ample overhead cupboard space
- \* Entry courtyard to the front of the home
- \* European laundry downstairs
- \* Convenient second toilet and wash basin downstairs
- \* Carport with single auto roller door
- \* Low maintenance lifestyle
- \* Close to UNI SA and public transport