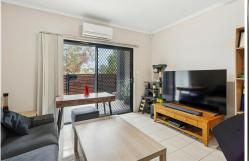

- \* Open plan family room, meals area and kitchen with split system air conditioning
- \* Modern kitchen with oven, gas cooktop and ample overhead cupboard space
- \* Entry courtyard to the front of the home
- \* European laundry downstairs
- \* Convenient second toilet and wash basin downstairs
- \* Carport with single auto roller door
- \* Low maintenance lifestyle
- \* Close to UNI SA and public transport