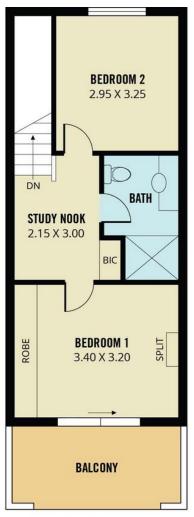

Enjoy this super functional floorplan with open plan living all on the ground floor, with space to step out onto the private front gated courtyard. Such a picturesque location with spectacular views from the large upper balcony.

- \* Currently Tenanted for \$490 per week on a fixed lease until 28/06/2025
- \* Will become a periodic lease from 28/06/2025 at \$530 per week \*

Features you'll love about the home:

- \* Two spacious bedrooms upstairs
- \* Main bedroom with built in robe, split system air conditioning and access to balcony with

# LJ Hooker Greenwith | Golden Grove | Mawson Lakes | Modbury (08) 8289 6660

North East, Shop 2, 1007 North East Road, RIDGEHAVEN SA 5097 greenwithgoldengrove.ljhooker.com.au | info@ljhsupport.com.au

**UPPER LEVEL** 

Scale in metres. This drawing is for illustration purposes only. All measurements are approximate and details intended to be relied upon should be independently verified.

Produced by The Fotobase Group