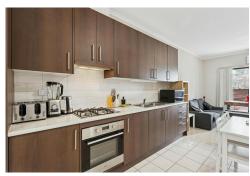

- \* Open plan family room, meals area and kitchen with split system air conditioning
- \* Modern kitchen with oven, gas cooktop and ample overhead cupboard space
- \* Entry courtyard to the front of the home
- \* European laundry downstairs
- \* Convenient second toilet and wash basin downstairs
- \* Carport with single auto roller door
- \* Low maintenance lifestyle
- \* Close to UNI SA and public transport