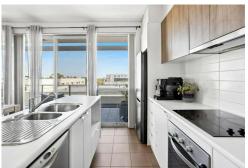

Offering a spacious floorplan with modern island kitchen and living space seamlessly flowing outdoors to the balcony, where you can sit back, relax and enjoy the magnificent views!

#### Features include:

- \* Two bedrooms, both with built-in robes and ceiling fans
- \* Open plan family and meals area
- \* Modern kitchen with island bench, dishwasher and cupboard pantry
- \* 2.7m ceilings
- \* Split air conditioning wall unit offering all your heating/cooling needs