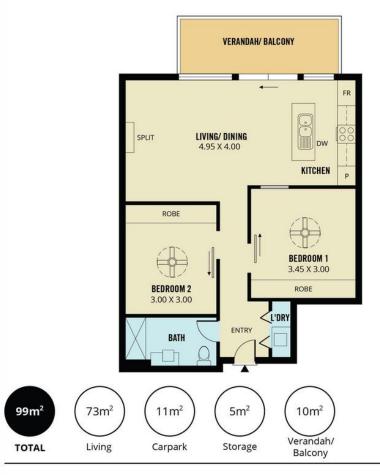

Offering a spacious floorplan with modern island kitchen and living space seamlessly flowing outdoors to the balcony, where you can sit back, relax and enjoy the magnificent views!

#### Features include:

- \* Two bedrooms, both with built-in robes and ceiling fans
- \* Open plan family and meals area
- \* Modern kitchen with island bench, dishwasher and cupboard pantry
- \* 2.7m ceilings
- \* Split air conditioning wall unit offering all your heating/cooling needs

2---

For Sale

Please Call

View

ljhooker.com.au/2BY4GJU

Contact Shaun Roberts 0435 367 534 shaunr@ljhsales.com.au

LJ Hooker Greenwith | Golden Grove | Mawson Lakes | Modbury (08) 8289 6660

- \* Modern bathroom
- \* European laundry
- \* Storage unit located in undercover garage
- \* Single carpark in secure undercover garage
- \* Secure swipe card access to complex

| Property ID   | 2BY4GJU                                          |
|---------------|--------------------------------------------------|
| Property Type | Unit                                             |
| House Size    | 70 m2                                            |
| Including     | Built-in-Robes<br>Secure Parking<br>Fully Fenced |