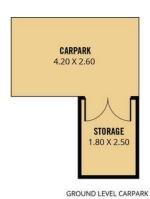

2---

For Sale

Please Call

View

ljhooker.com.au/2BY4GJU

Contact Shaun Roberts 0435 367 534 shaunr@ljhsales.com.au

LJ Hooker Greenwith | Golden Grove | Mawson Lakes | Modbury (08) 8289 6660

- \* Modern bathroom
- \* European laundry
- \* Storage unit located in undercover garage
- \* Single carpark in secure undercover garage
- \* Secure swipe card access to complex

# LJ Hooker Greenwith | Golden Grove | Mawson Lakes | Modbury (08) 8289 6660

North East, Shop 2, 1007 North East Road, RIDGEHAVEN SA 5097 greenwithgoldengrove.ljhooker.com.au | info@ljhsupport.com.au

Scale in metres. This drawing is for illustration purposes only. All measurements are approximate and details intended to be relied upon should be independently verified.