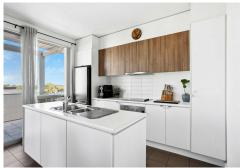

#### Features include:

- \* Two bedrooms, both with built-in robes and ceiling fans
- \* Open plan family and meals area
- \* Modern kitchen with island bench, dishwasher and cupboard pantry
- \* 2.7m ceilings
- \* Split air conditioning wall unit offering all your heating/cooling needs