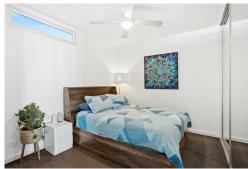

#### Features include:

- \* Two bedrooms, both with built-in robes and ceiling fans
- \* Open plan family and meals area
- \* Modern kitchen with island bench, dishwasher and cupboard pantry
- \* 2.7m ceilings
- \* Split air conditioning wall unit offering all your heating/cooling needs