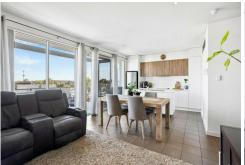

Offering a spacious floorplan with modern island kitchen and living space seamlessly flowing outdoors to the balcony, where you can sit back, relax and enjoy the magnificent views!

#### Features include:

- \* Two bedrooms, both with built-in robes and ceiling fans
- \* Open plan family and meals area
- \* Modern kitchen with island bench, dishwasher and cupboard pantry
- \* 2.7m ceilings
- \* Split air conditioning wall unit offering all your heating/cooling needs