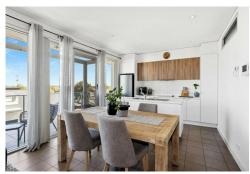

Offering a spacious floorplan with modern island kitchen and living space seamlessly flowing outdoors to the balcony, where you can sit back, relax and enjoy the magnificent views!

#### Features include:

- \* Two bedrooms, both with built-in robes and ceiling fans
- \* Open plan family and meals area
- \* Modern kitchen with island bench, dishwasher and cupboard pantry
- \* 2.7m ceilings
- \* Split air conditioning wall unit offering all your heating/cooling needs