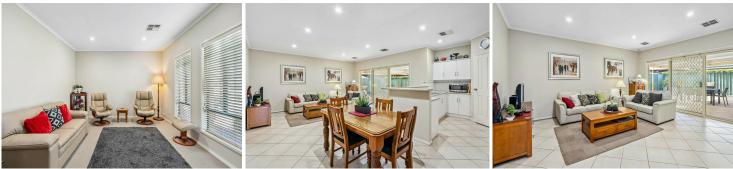

Features include:

- \* Built in 2006
- \* Three bedrooms, master bedroom with ensuite and walk in robe
- \* Open plan family and meals with Magnatite climatized sliding door for extra insulation
- \* Kitchen with breakfast bar, oven, gas cooktop, corner walk in pantry
- \* Front formal lounge/second living area

- \* Ducted reverse cycle air conditioning
- \* 2.7m high ceilings
- \* Main bathroom with bath, shower and separate toilet
- \* Generously sized laundry with additional store room
- \* Large outdoor undercover entertaining area, perfect for hosting family celebrations
- \* Double auto garage with sliding door access to rear yard