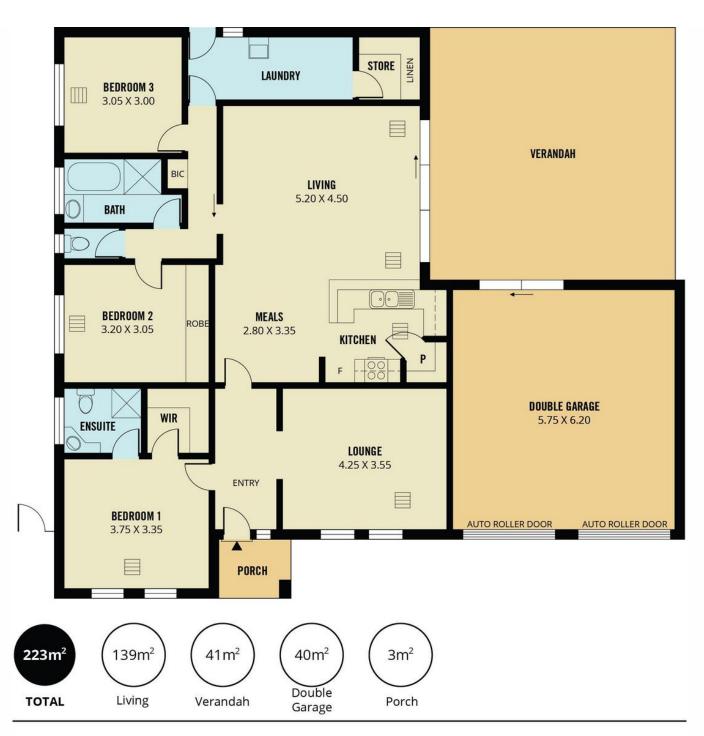

## More About this Property

| Property ID   | 2BX9GJU                                                                                                                 |
|---------------|-------------------------------------------------------------------------------------------------------------------------|
| Property Type | House                                                                                                                   |
| House Size    | 170 m2                                                                                                                  |
| Land Area     | 436 m2                                                                                                                  |
| Including     | Air Conditioning<br>Ducted Cooling<br>Ducted Heating<br>Alarm<br>Outdoor Entertaining<br>Secure Parking<br>Fully Fenced |

Scale in metres. This drawing is for illustration purposes only. All measurements are approximate and details intended to be relied upon should be independently verified.

Produced by The Fotobase Group