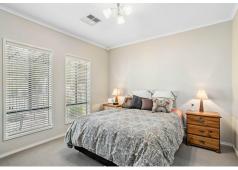

Features include:

- \* Built in 2006
- \* Three bedrooms, master bedroom with ensuite and walk in robe
- \* Open plan family and meals with Magnatite climatized sliding door for extra insulation
- \* Kitchen with breakfast bar, oven, gas cooktop, corner walk in pantry
- \* Front formal lounge/second living area