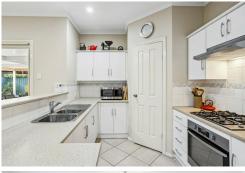

Features include:

- \* Built in 2006
- \* Three bedrooms, master bedroom with ensuite and walk in robe
- \* Open plan family and meals with Magnatite climatized sliding door for extra insulation
- \* Kitchen with breakfast bar, oven, gas cooktop, corner walk in pantry
- \* Front formal lounge/second living area