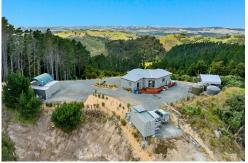

## **Bush Retreat with Stunning Views**

An elevated 4.63Ha property offering breathtaking views of native bush, the expansive Kaipara landscape, and all the way to Little Barrier Island. Primarily a bush block, the land features towering pine trees, stands of totara, native trees have been planted throughout the property, along with fruit trees, creating a peaceful and private haven.

in outdoor bath, making it an ideal space for enjoying the natural surroundings including amazing sunrises and sunsets.

The property also includes several useful structures, a double carport, a 20ft shipping container with built-in shelving and a solar power system, as well as three additional 20ft containers with a dome shelter between them, creating a spacious carport and workshop area. There is ample water supply with two 25,000-litre water tanks and a third 10,000-litre tank that can be plumbed in for gravity-fed water.