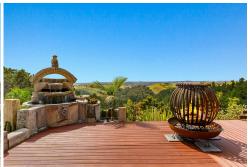

There are two spacious double bedrooms, a bathroom, and an internal single garage complete the home, option to possibly turn the garage into a third bedroom.

Step outside to a large deck that wraps around three sides of the house, perfect for entertaining or relaxing. The deck features a spa pool, a feature waterfall, and a plumbed-

in outdoor bath, making it an ideal space for enjoying the natural surroundings including amazing sunrises and sunsets.

The property also includes several useful structures, a double carport, a 20ft shipping container with built-in shelving and a solar power system, as well as three additional 20ft containers with a dome shelter between them, creating a spacious carport and workshop area. There is ample water supply with two 25,000-litre water tanks and a third 10,000-litre tank that can be plumbed in for gravity-fed water.