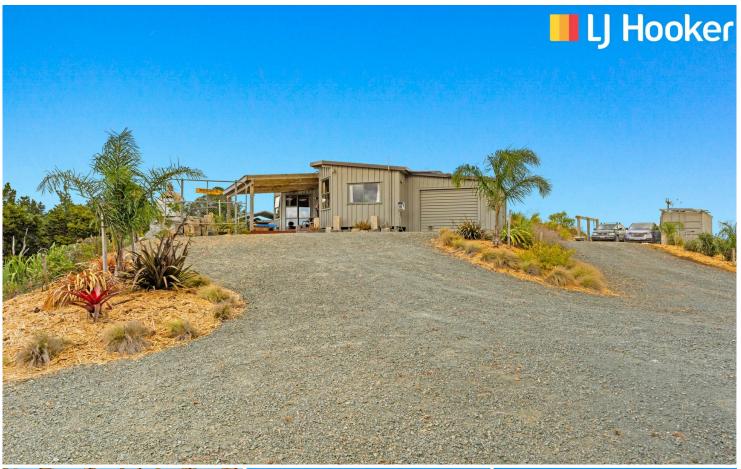

## **Bush Retreat with Stunning Views**

An elevated 4.63Ha property offering breathtaking views of native bush, the expansive Kaipara landscape, and all the way to Little Barrier Island. Primarily a bush block, the land features towering pine trees, stands of totara, native trees have been planted throughout the property, along with fruit trees, creating a peaceful and private haven.

The 105m² two-bedroom home blends rustic charm with modern comforts, the open-plan living area showcases stunning timber beams throughout, adding warmth and character. The kitchen is equipped with a Belling double oven, and a traditional coal range (which needs to be plumbed in).

in outdoor bath, making it an ideal space for enjoying the natural surroundings including amazing sunrises and sunsets.

The property also includes several useful structures, a double carport, a 20ft shipping container with built-in shelving and a solar power system, as well as three additional 20ft containers with a dome shelter between them, creating a spacious carport and workshop area. There is ample water supply with two 25,000-litre water tanks and a third 10,000-litre tank that can be plumbed in for gravity-fed water.