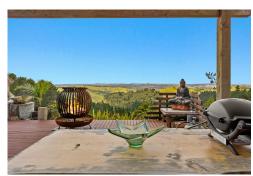

## **Bush Retreat with Stunning Views**

An elevated 4.63Ha property offering breathtaking views of native bush, the expansive Kaipara landscape, and all the way to Little Barrier Island. Primarily a bush block, the land features towering pine trees, stands of totara, native trees have been planted throughout the property, along with fruit trees, creating a peaceful and private haven.

There are two spacious double bedrooms, a bathroom, and an internal single garage complete the home, option to possibly turn the garage into a third bedroom.

Step outside to a large deck that wraps around three sides of the house, perfect for entertaining or relaxing. The deck features a spa pool, a feature waterfall, and a plumbed-

in outdoor bath, making it an ideal space for enjoying the natural surroundings including amazing sunrises and sunsets.

The property also includes several useful structures, a double carport, a 20ft shipping container with built-in shelving and a solar power system, as well as three additional 20ft containers with a dome shelter between them, creating a spacious carport and workshop area. There is ample water supply with two 25,000-litre water tanks and a third 10,000-litre tank that can be plumbed in for gravity-fed water.