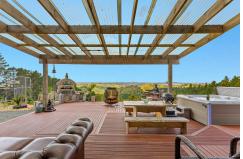

There are two spacious double bedrooms, a bathroom, and an internal single garage complete the home, option to possibly turn the garage into a third bedroom.

Step outside to a large deck that wraps around three sides of the house, perfect for entertaining or relaxing. The deck features a spa pool, a feature waterfall, and a plumbed-

in outdoor bath, making it an ideal space for enjoying the natural surroundings including amazing sunrises and sunsets.

The property also includes several useful structures, a double carport, a 20ft shipping container with built-in shelving and a solar power system, as well as three additional 20ft containers with a dome shelter between them, creating a spacious carport and workshop area. There is ample water supply with two 25,000-litre water tanks and a third 10,000-litre tank that can be plumbed in for gravity-fed water.